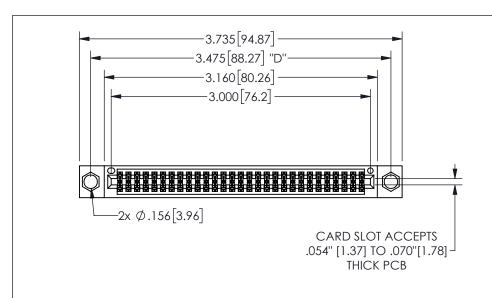

345/395 SERIES CARD EDGE CONNECTOR PART NUMBER: 345-058-520-504

YOUR CONNECTION TO QUALITY & SERVICE

**EDAC INC** TORONTO, ONTARIO CANADA

THESE DRAWINGS AND SPECIFICATIONS ARE THE PROPERTY OF EDAC INC.,AND SHALL NOT BE REPRODUCED, OR COPIED OR USED AS THE BASIS FOR THE MANUFACTURE OR SALE OF APPARATUS WITHOUT WRITTEN PERMISSION.

| ACAD REFERENCE NO.  |        | 345-ENG-MASTER  |       |
|---------------------|--------|-----------------|-------|
| DRAWN: R.STA.MONICA |        | DATEMAY.16/2017 |       |
| CHECKED:            |        | DATE:           |       |
| SCALE:              | NTS    | SHEET           | OF 2  |
| DRAWING             | NUMBER |                 | ISSUE |
| 345-ENG-MASTER      |        |                 | 1     |