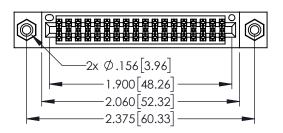

1

- INSULATOR MATERIAL: THERMOPLASTIC PBT BLACK, UL 94V-0
- CONTACT MATERIAL; COPPER TIN ALLOY CONTACT PLATING: GOLD ON THE MATING AREA, TIN PLATING ON THE CONTACT TAILS, NICKEL UNDERPLATE

| 345/395 SERIES CARD EDGE CONNECTOR |
|------------------------------------|
| PART NUMBER: 345-036-560-808       |

345/395 SERIES CARD EDGE CONNECTOR CONTACT CODE 555,556,558,559,560 DIMENSIONS

YOUR CONNECTION TO QUALITY & SERVICE

ACAD REFERENCE NO. 345-ENG-MASTER DATE:MAY.16/2017 DRAWN: R.STA.MONICA 1:1 SHEET 2 OF 2