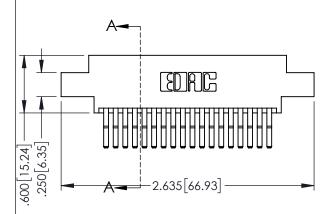

**Contact Code 558** 

Contact Code 559

Contact Code 560

INSULATOR MATERIAL: THERMOPLASTIC POLYESTER, UL 94V-0

DAP MATERIAL AVAILABLE UPON REQUEST

CONTACT MATERIAL; COPPER ALLOY CONTACT PLATING: GOLD ON THE MATING AREA, TIN PLATING ON THE CONTACT TAILS, NICKEL UNDERPLATE

345/395 SERIES CARD EDGE CONNECTOR CONTACT CODE 555,556,558,559,560 DIMENSIONS

YOUR CONNECTION TO QUALITY & SERVICE

ACAD REFERENCE NO. 345-ENG-MASTER DATE:MAY.16/2017 DRAWN: R.STA.MONICA 1:1 SHEET 2 OF 2