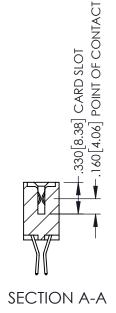

**Contact Code 558** 

Contact Code 559

Contact Code 560

INSULATOR MATERIAL: THERMOPLASTIC POLYESTER, UL 94V-0

DAP MATERIAL AVAILABLE UPON REQUEST

CONTACT MATERIAL; COPPER ALLOY CONTACT PLATING: GOLD ON THE MATING AREA, TIN PLATING ON THE CONTACT TAILS, NICKEL UNDERPLATE

345/395 SERIES CARD EDGE CONNECTOR CONTACT CODE 555,556,558,559,560 DIMENSIONS

YOUR CONNECTION TO QUALITY & SERVICE

ACAD REFERENCE NO. 345-ENG-MASTER DATE:MAY.16/2017 DRAWN: R.STA.MONICA 1:1 SHEET 2 OF 2