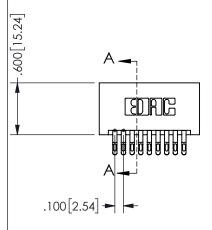

## 345/395 SERIES CARD EDGE CONNECTOR PART NUMBER: 345-018-555-201

YOUR CONNECTION TO QUALITY & SERVICE

**EDAC INC** TORONTO, ONTARIO CANADA

THESE DRAWINGS AND SPECIFICATIONS ARE THE PROPERTY OF EDAC INC.,AND SHALL NOT BE REPRODUCED, OR COPIED OR USED AS THE BASIS FOR THE MANUFACTURE OR SALE OF APPARATUS WITHOUT WRITTEN PERMISSION.