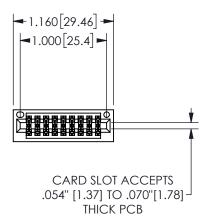

## 345/395 SERIES CARD EDGE CONNECTOR PART NUMBER: 345-018-555-201

YOUR CONNECTION TO QUALITY & SERVICE

**EDAC INC** TORONTO, ONTARIO CANADA

THESE DRAWINGS AND SPECIFICATIONS ARE THE PROPERTY OF EDAC INC.,AND SHALL NOT BE REPRODUCED, OR COPIED OR USED AS THE BASIS FOR THE MANUFACTURE OR SALE OF APPARATUS WITHOUT WRITTEN PERMISSION.