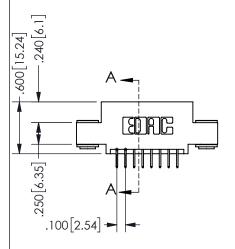

## SECTION A-A

345/395 SERIES CARD EDGE CONNECTOR PART NUMBER: 345-016-524-503

**EDAC INC** TORONTO, ONTARIO CANADA

THESE DRAWINGS AND SPECIFICATIONS ARE THE PROPERTY OF EDAC INC.,AND SHALL NOT BE REPRODUCED, OR COPIED OR USED AS THE BASIS FOR THE MANUFACTURE OR SALE OF APPARATUS WITHOUT WRITTEN PERMISSION.

| ACAD REFERENCE NO.  | 345-ENG-MASTER   |
|---------------------|------------------|
| DRAWN: R.STA.MONICA | DATE:MAY.16/2017 |
| CHECKED:            | DATE:            |
| SCALE: NTS          | SHEET 1 OF 2     |
| DRAWING NUMBER      | ISSUE            |
| 345-ENG-MASTER      | 1                |
|                     |                  |