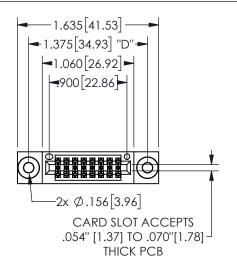

## SECTION A-A

345/395 SERIES CARD EDGE CONNECTOR PART NUMBER: 345-016-524-503

**EDAC INC** TORONTO, ONTARIO CANADA

THESE DRAWINGS AND SPECIFICATIONS ARE THE PROPERTY OF EDAC INC.,AND SHALL NOT BE REPRODUCED, OR COPIED OR USED AS THE BASIS FOR THE MANUFACTURE OR SALE OF APPARATUS WITHOUT WRITTEN PERMISSION.

| ACAD REFERENCE NO.  | 345-ENG-MASTER   |
|---------------------|------------------|
| DRAWN: R.STA.MONICA | DATE:MAY.16/2017 |
| CHECKED:            | DATE:            |
| SCALE: NTS          | SHEET 1 OF 2     |
| DRAWING NUMBER      | ISSUE            |
| 345-ENG-MASTER      | 1                |
|                     |                  |