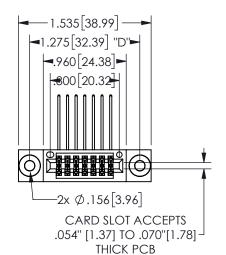

## **SECTION A-A**

345/395 SERIES CARD EDGE CONNECTOR PART NUMBER: 345-014-559-203

**EDAC INC** TORONTO, ONTARIO CANADA

THESE DRAWINGS AND SPECIFICATIONS ARE THE PROPERTY OF EDAC INC.,AND SHALL NOT BE REPRODUCED, OR COPIED OR USED AS THE BASIS FOR THE MANUFACTURE OR SALE OF APPARATUS WITHOUT WRITTEN PERMISSION.

| ACAD REFERENCE NO.  | 345-ENG-MASTER   |
|---------------------|------------------|
| DRAWN: R.STA.MONICA | DATE:MAY.16/2017 |
| CHECKED:            | DATE:            |
| SCALE: NTS          | SHEET 1 OF 2     |
| DRAWING NUMBER      | ISSUE            |
| 345-ENG-MASTER      | 1                |
|                     |                  |