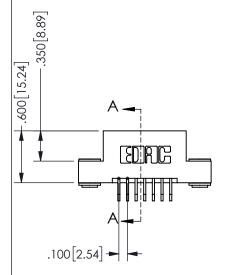

## **SECTION A-A**

345/395 SERIES CARD EDGE CONNECTOR PART NUMBER: 345-014-559-203

**EDAC INC** TORONTO, ONTARIO CANADA

THESE DRAWINGS AND SPECIFICATIONS ARE THE PROPERTY OF EDAC INC.,AND SHALL NOT BE REPRODUCED, OR COPIED OR USED AS THE BASIS FOR THE MANUFACTURE OR SALE OF APPARATUS WITHOUT WRITTEN PERMISSION.

| ACAD REFERENCE NO.  | 345-ENG-MASTER   |
|---------------------|------------------|
| DRAWN: R.STA.MONICA | DATE:MAY.16/2017 |
| CHECKED:            | DATE:            |
| SCALE: NTS          | SHEET 1 OF 2     |
| DRAWING NUMBER      | ISSUE            |
| 345-ENG-MASTER      | 1                |
|                     |                  |