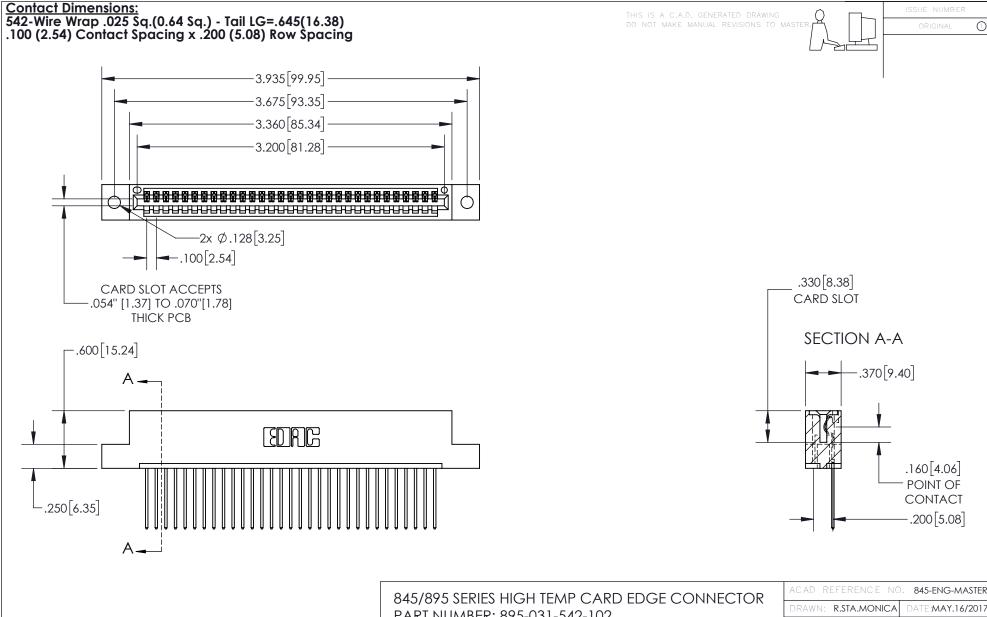

- INSULATOR MATERIAL: THERMOPLASTIC, UL 94V-0
- CONTACT MATERIAL; COPPER TIN ALLOY
  CONTACT PLATING: GOLD ON THE MATING AREA, TIN PLATING
  ON THE CONTACT TAILS, NICKEL UNDERPLATE

| 845/895 SERIES HIGH TEMP CARD EDGE CONNECTOR | ? |
|----------------------------------------------|---|
| PART NUMBER: 895-031-542-102                 |   |

YOUR CONNECTION TO QUALITY & SERVICE

| ACAD REFERENCE NO   | . 845-ENG-MASTER |
|---------------------|------------------|
| DRAWN: R.STA.MONICA | DATE:MAY.16/2017 |
| CHECKED:            | DATE:            |
| SCALE: 1:1          | SHEET 1 OF 2     |
| DRAWING NUMBER      | ISSUE            |
| 845-ENG-MASTER      | 1                |