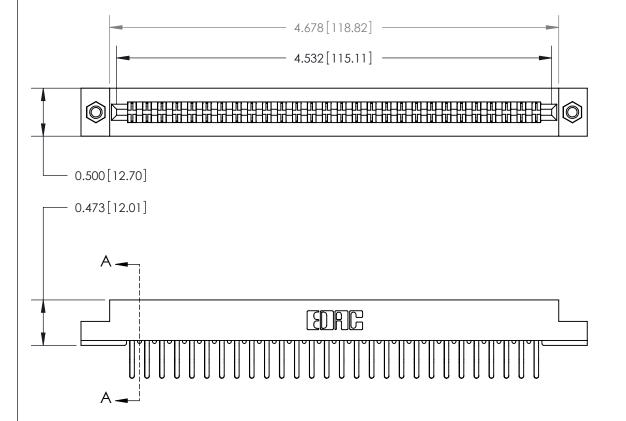

**Mounting Option** 

M3-0.5 Metric Threaded Inserts

## **Contact Detail**

Extender Board Bend (Code 522 Contacts)

.156 [3.96] Contact Spacing x .200 [5.08] Row Spacing

**SECTION A-A** 

.095 [2.41] Point of Contact (Measured from bottom of Card Slot)

Card Slot Accepts .054 [1.37] to .070 [1.78] Thick P.C. Board

**See Accompanying Page for:** 

**Contact Bend Details** 

807/857 Series High Temp Card Edge Connector Part Number: 857-056-460-207

|         |      |      | G    |
|---------|------|------|------|
| VALID ( | ONNE | CTIC | TIAC |