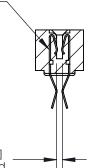

## **Contact Detail**

Extender Board Bend (Code 522 Contacts)

.156 [3.96] Contact Spacing x .200 [5.08] Row Spacing

**SECTION A-A** 

.095 [2.41] Point of Contact (Measured from bottom of Card Slot)

Card Slot Accepts .054 [1.37] to .070 [1.78] Thick P.C. Board