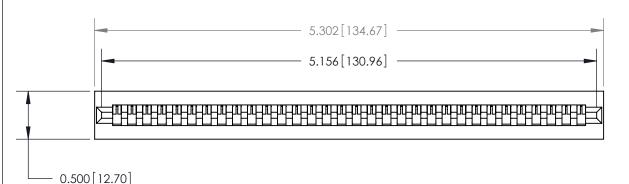

**Mounting Option** 

No Mounting Lugs

## **Contact Detail**

Wire Wrap .046x.013(1.17x0.33) - Tail LG=.520(13.21) .156 [3.96] Contact Spacing x .200 [5.08] Row Spacing







**SECTION A-A** 



**See Accompanying Page for:** 

**Contact Bend Details** 

807/857 Series High Temp Card Edge Connector Part Number: 857-032-547-101

| $\cap$      |
|-------------|
| _           |
| II —        |
| ll J        |
| $\subseteq$ |
|             |

YOUR CONNECTION TO QUALITY & SERVICE WITHOUT WRITTEN PERMISSION.

| ACAD REFERENCE NO. OUTENG MASIER |                  |  |
|----------------------------------|------------------|--|
| DRAWN: J.LEE                     | DATE: AUG. 11/09 |  |
| CHECKED:                         | DATE:            |  |
| SCALE: NTS                       | SHEET 1 OF 2     |  |
| DRAWING NUMBER                   | ISSUE            |  |

807 Assembly