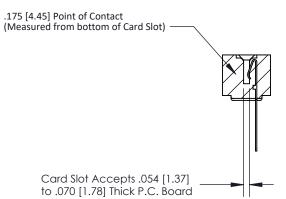

## **Contact Detail**

Wire Wrap .046x.013(1.17x0.33) - Tail LG=.520(13.21) .156 [3.96] Contact Spacing x .200 [5.08] Row Spacing

**SECTION A-A** 

**See Accompanying Page for:** 

**Contact Bend Details** 

807/857 Series High Temp Card Edge Connector Part Number: 857-032-547-101