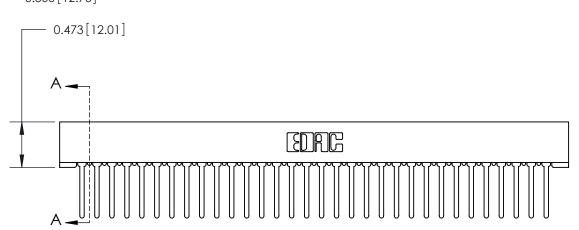

## **Contact Detail**

Wire Wrap .046x.013(1.17x0.33) - Tail LG=.520(13.21) .156 [3.96] Contact Spacing x .200 [5.08] Row Spacing

**SECTION A-A** 

**See Accompanying Page for:** 

**Contact Bend Details** 

807/857 Series High Temp Card Edge Connector Part Number: 857-032-547-101