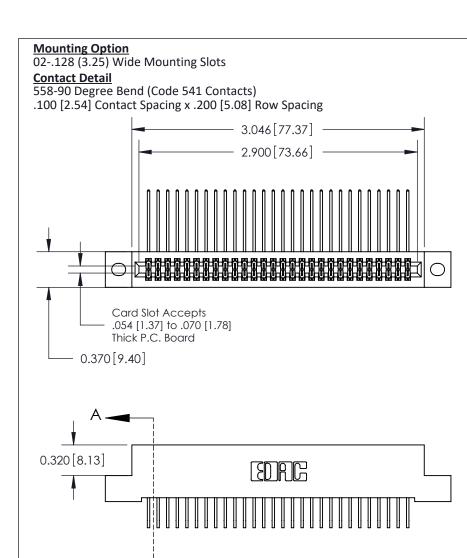

SECTION A-A

842 ENG MASTER

**See Accompanying Pages for:** 

- **Contact Bend Details**
- **Mounting Options**

THIS IS A C.A.D. GENERATED DRAWING DO NOT MAKE MANUAL REVISIONS TO MASTER

ORIGINAL (1)

| 842/892 Series High Temp C           | ACAD REFERENCE NO. 842 ENG MASTER                               |              |        |          |          |
|--------------------------------------|-----------------------------------------------------------------|--------------|--------|----------|----------|
| Contact Bend Detail                  |                                                                 |              | J.LEE  | DATE: OC | T. 06/09 |
|                                      |                                                                 |              | ):     | DATE:    |          |
| EDAC INC                             | ARE THE BROBERTY OF FRAGUNG AND                                 |              | NTS    | SHEET :  | 2 OF 3   |
| TORONTO, ONTARIO                     | SHALL NOT BE REPRODUCED, OR COPIED OR USED AS THE BASIS FOR THE | DRAWING      | NUMBER |          | ISSUE    |
| YOUR CONNECTION TO QUALITY & SERVICE | MANUFACTURE OR SALE OF APPARATUS WITHOUT WRITTEN PERMISSION.    | 842 Assembly |        |          | 1        |

THIS IS A C.A.D. GENERATED DRAWING DO NOT MAKE MANUAL REVISIONS TO MASTER

ISSUE NUMBER

ORIGINAL

1

| 842/892 Series High Temp Card Edge Co<br>Mounting Options  | DRAWN: J.LEE DATE: OCT. 06/09  CHECKED: DATE: |
|------------------------------------------------------------|-----------------------------------------------|
| EDAC INC THESE DRAWINGS AND S ARE THE PROPERTY OF          |                                               |
|                                                            | DUCED,OR COPIED DRAWING NUMBER ISSUE          |
| YOUR CONNECTION TO QUALITY & SERVICE WITHOUT WRITTEN PERMI |                                               |