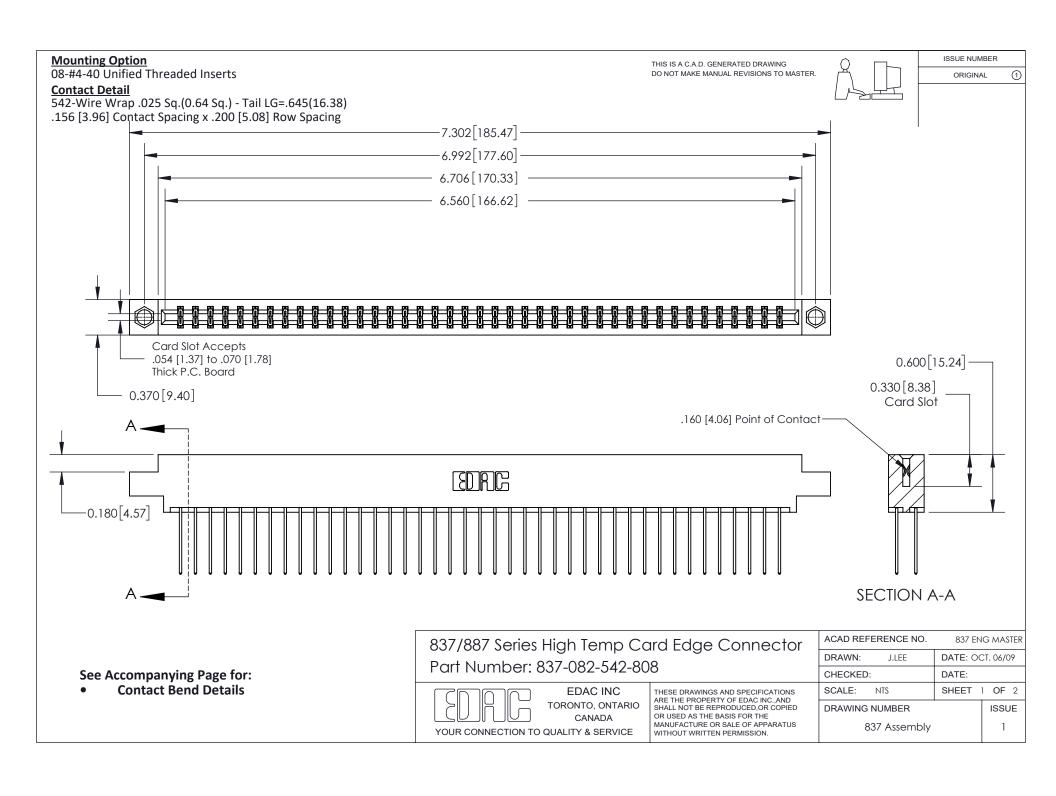

ISSUE NUMBER

ORIGINAL

1



| 837/887 Series High Temp Card Edge Connector<br>Contact Bend Detail   |                                                                                                                                                                                                  | ACAD REFERENCE NO. 837 EN |                  | 3 MASTER      |
|-----------------------------------------------------------------------|--------------------------------------------------------------------------------------------------------------------------------------------------------------------------------------------------|---------------------------|------------------|---------------|
|                                                                       |