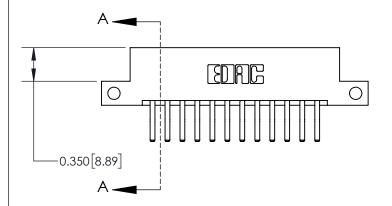

**Mounting Option** 

12-.128 (3.25) Dia. Side Mounting Holes

## **Contact Detail**

560-Extender Board Bend (Code 523 Contacts)

.156 [3.96] Contact Spacing x .200 [5.08] Row Spacing





THIS IS A C.A.D. GENERATED DRAWING DO NOT MAKE MANUAL REVISIONS TO MASTER.



ISSUE NUMBER

ORIGINAL



837/887 Series High Temp Card Edge Connector Part Number: 837-024-560-212

YOUR CONNECTION TO QUALITY & SERVICE

**EDAC INC** TORONTO, ONTARIO CANADA

THESE DRAWINGS AND SPECIFICATIONS ARE THE PROPERTY OF EDAC INC.,AND SHALL NOT BE REPRODUCED, OR COPIED OR USED AS THE BASIS FOR THE MANUFACTURE OR SALE OF APPARATUS WITHOUT WRITTEN PERMISSION.

| ACAD REFERENCE NO. | 837 ENG MASTER   |  |  |
|--------------------|------------------|--|--|
| DRAWN: J.LEE       | DATE: OCT. 06/09 |  |  |
| CHECKED:           | DATE:            |  |  |
| SCALE: NTS         | SHEET 1 OF 2     |  |  |
| DRAWING NUMBER     | ISSUE            |  |  |
| 837 Assembly       | 1                |  |  |

007 5110 111