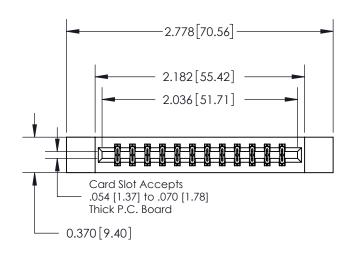

## **Contact Detail**

560-Extender Board Bend (Code 523 Contacts)

.156 [3.96] Contact Spacing x .200 [5.08] Row Spacing

THIS IS A C.A.D. GENERATED DRAWING DO NOT MAKE MANUAL REVISIONS TO MASTER.

ISSUE NUMBER