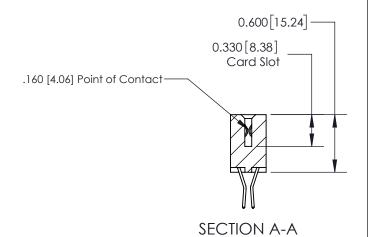

## **Contact Detail**

560-Extender Board Bend (Code 523 Contacts)

.156 [3.96] Contact Spacing x .200 [5.08] Row Spacing

THIS IS A C.A.D. GENERATED DRAWING DO NOT MAKE MANUAL REVISIONS TO MASTER.

ISSUE NUMBER