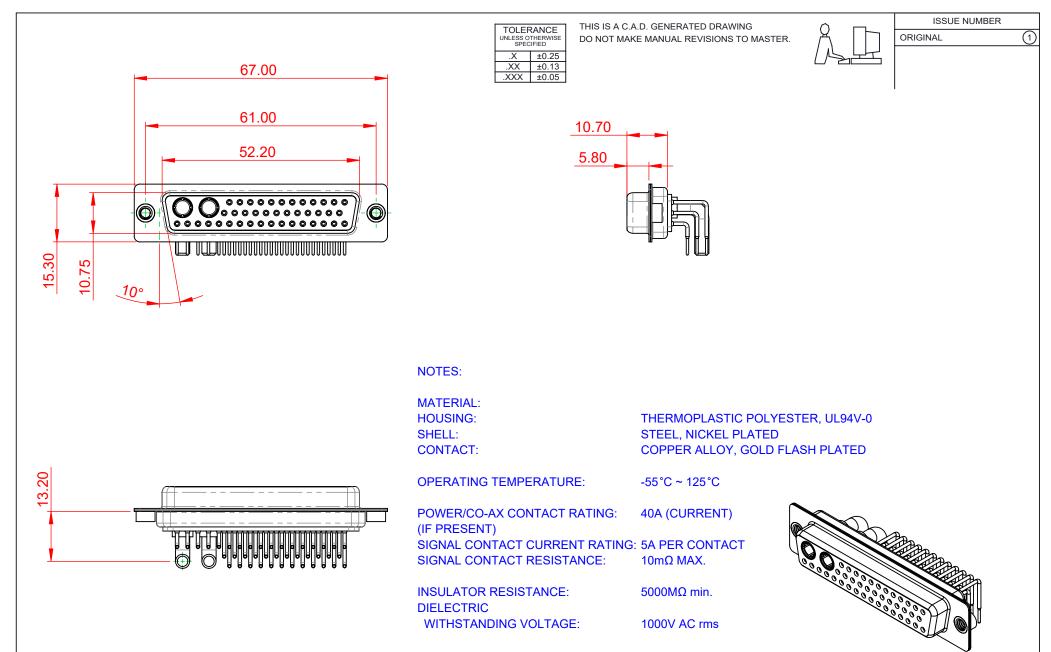

| COMBINATION D-SUB                      |                                                                                                                                                                                                                | SW REFERENCE NO.: 630 COMBO ASSEMBLY |                  |       |
|----------------------------------------|----------------------------------------------------------------------------------------------------------------------------------------------------------------------------------------------------------------|--------------------------------------|------------------|-------|
|                                        |                                                                                                                                                                                                                | DRAWN: C.B                           | DATE: JAN. 01/20 | 19    |
|                                        |                                                                                                                                                                                                                | CHECKED:                             | DATE:            |       |
| EDAC INC<br>TORONTO, ONTARIO<br>CANADA | THESE DRAWINGS AND SPECIFICATIONS<br>ARE THE PROPERTY OF EDAC INC.,AND<br>SHALL NOT BE REPRODUCED,OR COPIED<br>OR USED AS THE BASIS FOR THE<br>MANUFACTURE OR SALE OF APPARATUS<br>WITHOUT WRITTEN PERMISSION. | SCALE: (IN C.A.D. 1:1)               | SHEET 1 OF       | 2     |
|                                        |                                                                                                                                                                                                                | DRAWING NUMBER: 630-43W2240-4NA      |                  | ISSUE |
| YOUR CONNECTION TO QUALITY & SERVICE   |                                                                                                                                                                                                                | PART NUMBER: 630-43W                 | 2240-4NA         | 1     |