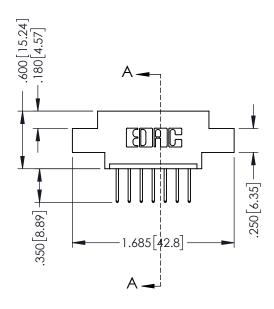

346-ENG-MASTER

.330 [8.38] Slot Depth .160 [4.06] Point of Contact

**SECTION A-A** 

ISSUE NUMBER ORIGINAL 1

## 346/396 SERIES CARD EDGE CONNECTOR CONTACT CODE 555,556,558,559,560 DIMENSIONS

YOUR CONNECTION TO QUALITY & SERVICE

**EDAC INC** TORONTO, ONTARIO CANADA

THESE DRAWINGS AND SPECIFICATIONS ARE THE PROPERTY OF EDAC INC.,AND SHALL NOT BE REPRODUCED, OR COPIED OR USED AS THE BASIS FOR THE MANUFACTURE OR SALE OF APPARATUS WITHOUT WRITTEN PERMISSION.