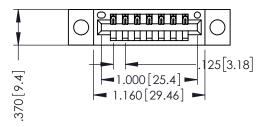

346/396 SERIES CARD EDGE CONNECTOR PART NUMBER: 396-007-526-604

YOUR CONNECTION TO QUALITY & SERVICE

**EDAC INC** TORONTO, ONTARIO CANADA

THESE DRAWINGS AND SPECIFICATIONS ARE THE PROPERTY OF EDAC INC., AND SHALL NOT BE REPRODUCED,OR COPIED OR USED AS THE BASIS FOR THE MANUFACTURE OR SALE OF APPARATUS WITHOUT WRITTEN PERMISSION.

THIS IS A C.A.D. GENERATED DRAWING DO NOT MAKE MANUAL REVISIONS TO MASTER.

ISSUE NUMBER

ORIGINAL

1

INSULATOR MATERIAL: THERMOPLASTIC POLYESTER, UL 94V-0 CONTACT MATERIAL; COPPER, NICKEL, TIN ALLOY CA-725 CONTACT PLATING: GOLD ON THE MATING AREA, TIN-LEAD ON THE CONTACT TAILS, NICKEL UNDERPLATE