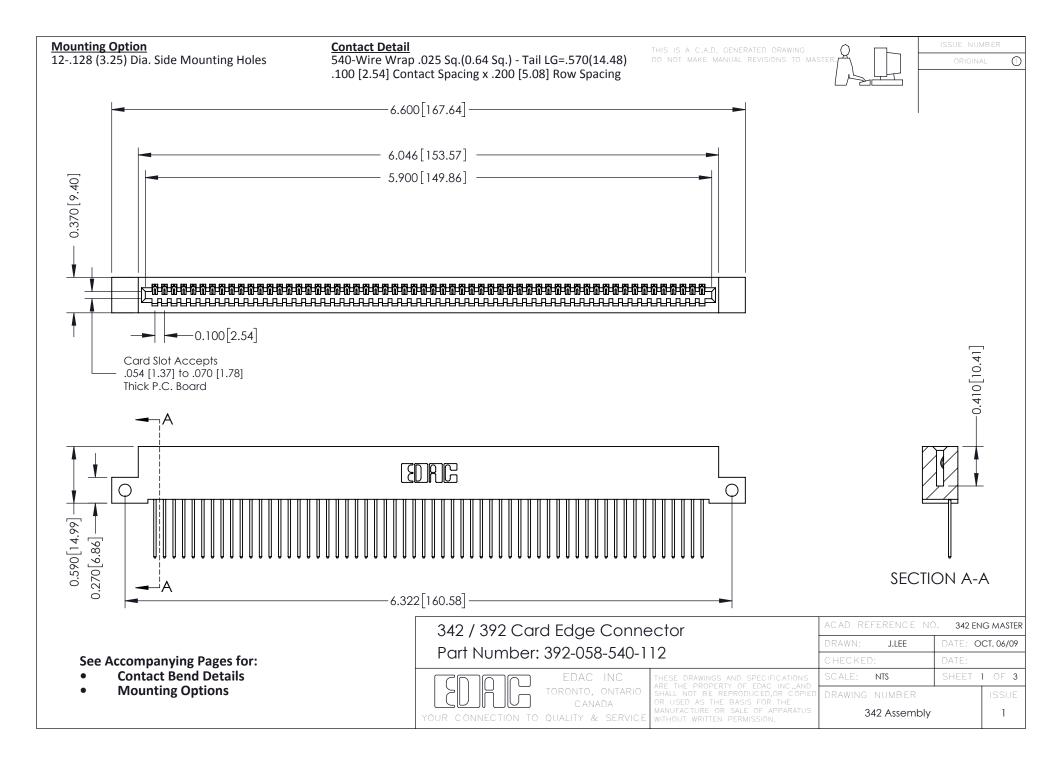

THIS IS A C.A.D. GENERATED DRAWING DO NOT MAKE MANUAL REVISIONS TO MASTER. ISSUE NUMBER

ORIGINAL

1



| 342 / 392 Series Card Edge Connector<br>Contact Bend Detail |                                                                                                                                                                                                  | ACAD REFERENCE NO. 342 ENG MASTER |             |                  |        |
|-------------------------------------------------------------|--------------------------------------------------------------------------------------------------------------------------------------------------------------------------------------------------|-----------------------------------|-------------|------------------|--------|
|