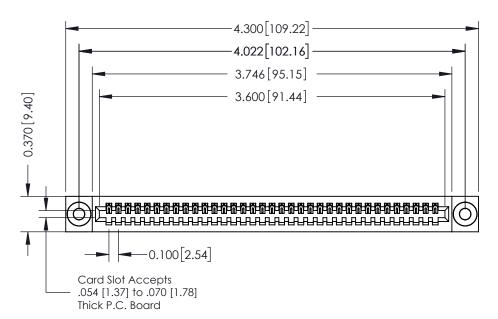

**Mounting Option** 03-.116 (2.95) I.D. Floating Eyelets **Contact Detail** 

541-Wire Wrap .025 Sq.(0.64 Sq.) - Tail LG=.760(19.30) .100 [2.54] Contact Spacing x .200 [5.08] Row Spacing

**See Accompanying Pages for:** 

- **Contact Bend Details**
- **Mounting Options**

342 / 392 Card Edge Connector Part Number: 392-035-541-103

YOUR CONNECTION TO QUALITY & SERVICE

342 ENG MASTER J.LEE DATE: OCT. 06/09 SHEET 1 OF 3

342 Assembly