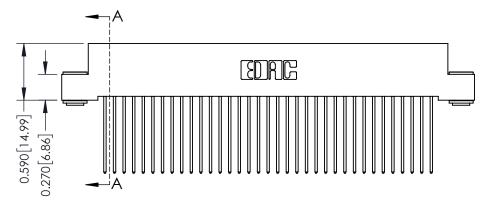

THIS IS A C.A.D. GENERATED DRAWING DO NOT MAKE MANUAL REVISIONS TO MASTER. ISSUE NUMBER

ORIGINAL

1

| 342 / 392 Series Card Edge Connector<br>Contact Bend Detail |                                                                                                                                                                                                  | ACAD REFERENCE NO. 342 ENG MASTER |             |                  |        |
|-------------------------------------------------------------|--------------------------------------------------------------------------------------------------------------------------------------------------------------------------------------------------|-----------------------------------|-------------|------------------|--------|
|                                                             |                                                                                                                                                                                                  | DRAWN:                            | J.LEE       | DATE: OCT. 06/09 |        |
|                                                             |                                                                                                                                                                                                  | CHECKED:                          |             | DATE:            |        |
| TORONTO, ONTARIO                                            | THESE DRAWINGS AND SPECIFICATIONS ARE THE PROPERTY OF EDAC INC. AND SHALL NOT BE REPRODUCED, OR COPIED OR USED AS THE BASIS FOR THE MANUFACTURE OR SALE OF APPARATUS WITHOUT WRITTEN PERMISSION. | SCALE:                            | NTS         | SHEET :          | 2 OF 3 |
|                                                             |                                                                                                                                                                                                  | DRAWING                           | NUMBER      |                  | ISSUE  |
| YOUR CONNECTION TO QUALITY & SERVICE                        |                                                                                                                                                                                                  | 3                                 | 42 Assembly |                  | 1      |