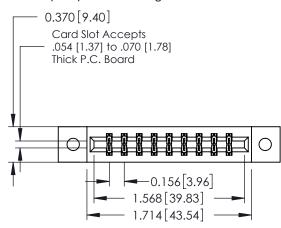

**Mounting Option** 

02-.128 (3.25) Dia. Mounting Holes

**Contact Detail** 

560-Extender Board Bend (Code 523 Contacts) .156 [3.96] Contact Spacing x .200 [5.08] Row Spacing

THIS IS A C.A.D. GENERATED DRAWING DO NOT MAKE MANUAL REVISIONS TO MASTER.

ISSUE NUMBER

ORIGINAL

1

**See Accompanying Pages for:** 

- **Contact Bend Details**
- **Mounting Options**

| 337 / 387 Series Card Edge Connector |
|--------------------------------------|
| Part Number: 387-018-560-802         |