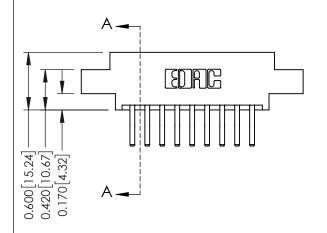

**Mounting Option** 

02-.128 (3.25) Dia. Mounting Holes

**Contact Detail** 

560-Extender Board Bend (Code 523 Contacts) .156 [3.96] Contact Spacing x .200 [5.08] Row Spacing

THIS IS A C.A.D. GENERATED DRAWING DO NOT MAKE MANUAL REVISIONS TO MASTER.

ISSUE NUMBER

ORIGINAL

1

**See Accompanying Pages for:** 

- **Contact Bend Details**
- **Mounting Options**

| 337 / 387 Series Card Edge Connector |
|--------------------------------------|
| Part Number: 387-018-560-802         |