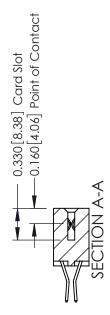

**Mounting Option** 

02-.128 (3.25) Dia. Mounting Holes

**Contact Detail** 

560-Extender Board Bend (Code 523 Contacts) .156 [3.96] Contact Spacing x .200 [5.08] Row Spacing

THIS IS A C.A.D. GENERATED DRAWING DO NOT MAKE MANUAL REVISIONS TO MASTER.

ISSUE NUMBER

ORIGINAL

1

| 337 / 387 Series Card Edge                                            | ACAD REFERENCE NO.                                                                                                                                                                              | 337 ENG MASTER |                  |               |
|-----------------------------------------------------------------------|-------------------------------------------------------------------------------------------------------------------------------------------------------------------------------------------------|----------------|------------------|---------------|
| Contact Bend Detail                                                   |                                                                                                                                                                                                 | DRAWN: J.LEE   | DATE: OCT. 06/09 |               |
| Corridor Beria Delaii                                                 |                                                                                                                                                                                                 | CHECKED:       | DATE:            |               |
| EDAC INC TORONTO, ONTARIO CANADA YOUR CONNECTION TO QUALITY & SERVICE | THESE DRAWINGS AND SPECIFICATIONS ARE THE PROPERTY OF EDAC INC.,AND SHALL NOT BE REPRODUCED,OR COPIED OR USED AS THE BASIS FOR THE MANUFACTURE OR SALE OF APPARATUS WITHOUT WRITTEN PERMISSION. | SCALE: NTS     | SHEET            | 2 <b>OF</b> 3 |
|                                                                       |                                                                                                                                                                                                 | DRAWING NUMBER |                  | ISSUE         |
|                                                                       |                                                                                                                                                                                                 | 337 Assembly   |                  | 1             |