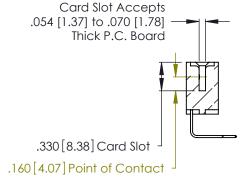

346/396 SERIES CARD EDGE CONNECTOR CONTACT CODE 555,556,558,559,560 DIMENSIONS

YOUR CONNECTION TO QUALITY & SERVICE

**EDAC INC** TORONTO, ONTARIO CANADA

THESE DRAWINGS AND SPECIFICATIONS ARE THE PROPERTY OF EDAC INC.,AND SHALL NOT BE REPRODUCED, OR COPIED OR USED AS THE BASIS FOR THE MANUFACTURE OR SALE OF APPARATUS WITHOUT WRITTEN PERMISSION.