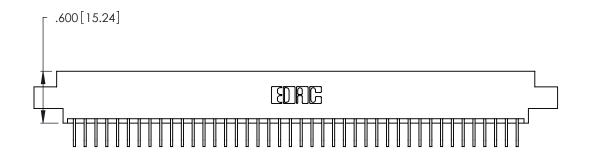

346/396 SERIES CARD EDGE CONNECTOR PART NUMBER: 346-042-558-607

**EDAC INC** TORONTO, ONTARIO CANADA

THESE DRAWINGS AND SPECIFICATIONS ARE THE PROPERTY OF EDAC INC.,AND SHALL NOT BE REPRODUCED, OR COPIED OR USED AS THE BASIS FOR THE MANUFACTURE OR SALE OF APPARATUS WITHOUT WRITTEN PERMISSION.

Contact Dimensions:
558-90 Degree Bend (Code 541 Contacts)
See Sheet 2 for Contact Code 555, 556, 558, 559, 560 Dimensions -5.795[147.19]-5.535[140.59] -5.375 [136.53] -.370 [9.4]

THIS IS A C.A.D. GENERATED DRAWING DO NOT MAKE MANUAL REVISIONS TO MASTER.