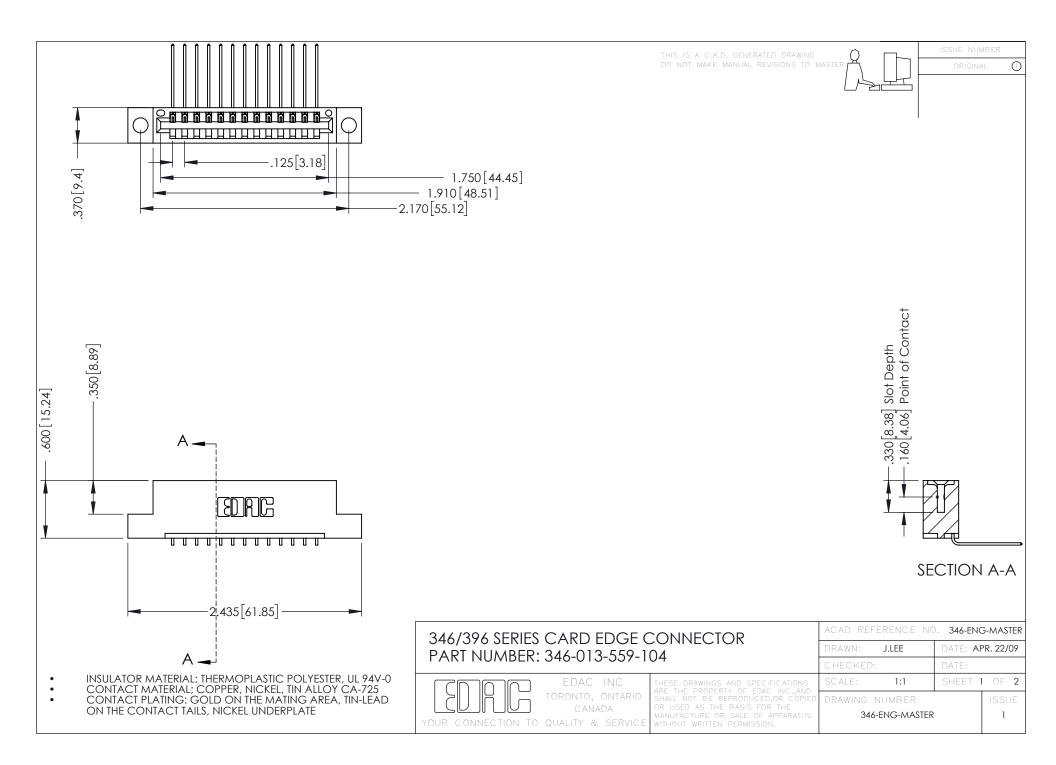

**Contact Code 555** 

**Contact Code 556** 

INSULATOR MATERIAL: THERMOPLASTIC POLYESTER, UL 94V-0 CONTACT MATERIAL; COPPER, NICKEL, TIN ALLOY CA-725

CONTACT PLATING: GOLD ON THE MATING AREA, TIN-LEAD ON THE CONTACT TAILS, NICKEL UNDERPLATE

## 346/396 SERIES CARD EDGE CONNECTOR CONTACT CODE 555,556,558,559,560 DIMENSIONS

YOUR CONNECTION TO QUALITY & SERVICE

|   | ACAD REFERENCE NO. 346-ENG-MASTER |                  |
|---|-----------------------------------|------------------|
|   | DRAWN: J.LEE                      | DATE: APR. 22/09 |
|   | CHECKED:                          | DATE:            |
|   | SCALE: 1:1                        | SHEET 2 OF 2     |
| D | DRAWING NUMBER                    | ISSUE            |