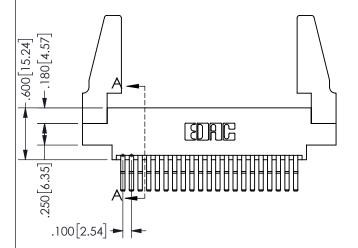

## <u>Contact Dimensions:</u> 560-Extender Board Bend (Code 523 Contacts) See Sheet 2 for Contact Code 555, 556, 558, 559, 560 **Dimensions**

.160 4.06 .330[8.38] POINT OF **CARD SLOT** CONTACT .370 9.4

ORIGINAL 1

ISSUE NUMBER

**Contact Code 558** 

Contact Code 559

**Contact Code 560** 

INSULATOR MATERIAL: THERMOPLASTIC POLYESTER, UL 94V-0 DAP MATERIAL AVAILABLE UPON REQUEST

CONTACT MATERIAL; COPPER ALLOY CONTACT PLATING: GOLD ON THE MATING AREA, TIN PLATING ON THE CONTACT TAILS, NICKEL UNDERPLATE