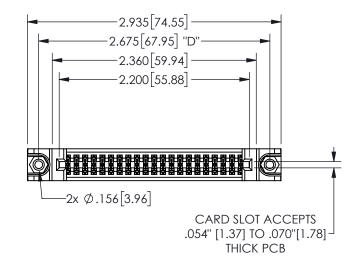

## SECTION A-A

345/395 SERIES CARD EDGE CONNECTOR PART NUMBER: 345-042-560-888

**EDAC INC** TORONTO, ONTARIO CANADA

THESE DRAWINGS AND SPECIFICATIONS ARE THE PROPERTY OF EDAC INC.,AND SHALL NOT BE REPRODUCED, OR COPIED OR USED AS THE BASIS FOR THE MANUFACTURE OR SALE OF APPARATUS WITHOUT WRITTEN PERMISSION.

| ACAD REFERENCE NO.  | 345-ENG-MASTER   |  |
|---------------------|------------------|--|
| DRAWN: R.STA.MONICA | DATE:MAY.16/2017 |  |
| CHECKED:            | DATE:            |  |
| SCALE: NTS          | SHEET 1 OF 2     |  |
| DRAWING NUMBER      | ISSUE            |  |
| 345-ENG-MASTER      | 1                |  |
|                     |                  |  |