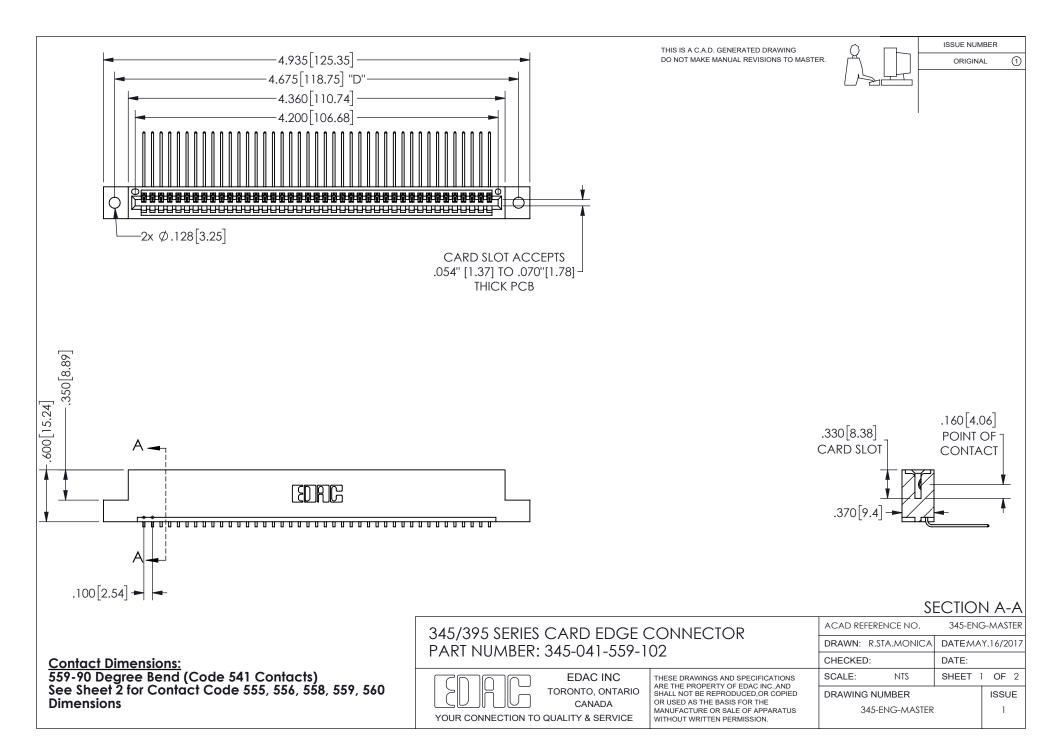

ISSUE NUMBER ORIGINAL

1









**Contact Code 558** 

Contact Code 559

Contact Code 560

INSULATOR MATERIAL: THERMOPLASTIC POLYESTER, UL 94V-0 DAP MATERIAL AVAILABLE UPON REQUEST

CONTACT MATERIAL; COPPER ALLOY

CONTACT PLATING: GOLD ON THE MATING AREA, TIN PLATING ON THE CONTACT TAILS, NICKEL UNDERPLATE

## 345/395 SERIES CARD EDGE CONNECTOR CONTACT CODE 555,556,558,559,560 DIMENSIONS

YOUR CONNECTION TO QUALITY & SERVICE

**EDAC INC** TORONTO, ONTARIO CANADA

THESE DRAWINGS AND SPECIFICATIONS ARE THE PROPERTY OF EDAC INC.,AND SHALL NOT BE REPRODUCED, OR COPIED OR USED AS THE BASIS FOR THE MANUFACTURE OR SALE OF APPARATUS WITHOUT WRITTEN PERMISSION.

| ACAD REFERENCE NO.  | 345-ENG-MASTER   |
|---------------------|------------------|
| DRAWN: R.STA.MONICA | DATE:MAY.16/2017 |
| C