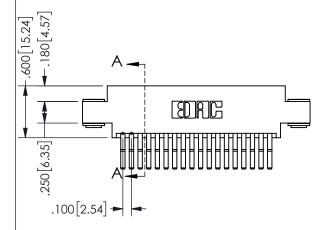

THIS IS A C.A.D. GENERATED DRAWING DO NOT MAKE MANUAL REVISIONS TO MASTER.

ISSUE NUMBER

ORIGINAL

1

-2.635[66.93] -2.375[60.33] "D" 2.060 52.32 1.900 48.26 -2x Ø.156[3.96] CARD SLOT ACCEPTS .054" [1.37] TO .070"[1.78] <sup>\(\)</sup>

THICK PCB

<u>Contact Dimensions:</u>
560-Extender Board Bend (Code 523 Contacts)
See Sheet 2 for Contact Code 555, 556, 558, 559, 560 **Dimensions** 

## 345/395 SERIES CARD EDGE CONNECTOR PART NUMBER: 345-036-560-803

YOUR CONNECTION TO QUALITY & SERVICE

**EDAC INC** TORONTO, ONTARIO CANADA

THESE DRAWINGS AND SPECIFICATIONS ARE THE PROPERTY OF EDAC INC.,AND SHALL NOT BE REPRODUCED,OR COPIED OR USED AS THE BASIS FOR THE MANUFACTURE OR SALE OF APPARATUS WITHOUT WRITTEN PERMISSION.