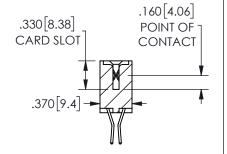

SECTION A-A

ORIGINAL 1

ISSUE NUMBER

**Contact Code 558** 

Contact Code 559

**Contact Code 560** 

INSULATOR MATERIAL: THERMOPLASTIC POLYESTER, UL 94V-0 DAP MATERIAL AVAILABLE UPON REQUEST

CONTACT MATERIAL; COPPER ALLOY CONTACT PLATING: GOLD ON THE MATING AREA, TIN PLATING ON THE CONTACT TAILS, NICKEL UNDERPLATE

345/395 SERIES CARD EDGE CONNECTOR CONTACT CODE 555,556,558,559,560 DIMENSIONS

YOUR CONNECTION TO QUALITY & SERVICE

**EDAC INC** TORONTO, ONTARIO CANADA

THESE DRAWINGS AND SPECIFICATIONS ARE THE PROPERTY OF EDAC INC.,AND SHALL NOT BE REPRODUCED, OR COPIED OR USED AS THE BASIS FOR THE MANUFACTURE OR SALE OF APPARATUS WITHOUT WRITTEN PERMISSION.