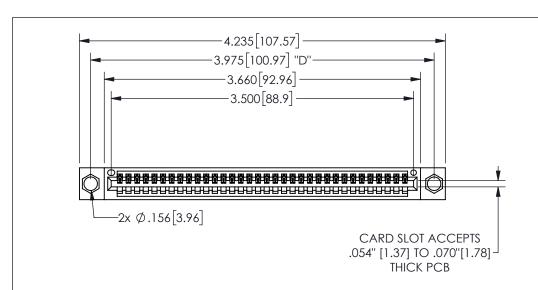

345/395 SERIES CARD EDGE CONNECTOR PART NUMBER: 345-034-540-604

**EDAC INC** TORONTO, ONTARIO CANADA

THESE DRAWINGS AND SPECIFICATIONS ARE THE PROPERTY OF EDAC INC.,AND SHALL NOT BE REPRODUCED, OR COPIED OR USED AS THE BASIS FOR THE MANUFACTURE OR SALE OF APPARATUS WITHOUT WRITTEN PERMISSION.

## 345/395 SERIES CARD EDGE CONNECTOR CONTACT CODE 555,556,558,559,560 DIMENSIONS

YOUR CONNECTION TO QUALITY & SERVICE

**EDAC INC** TORONTO, ONTARIO CANADA

THESE DRAWINGS AND SPECIFICATIONS ARE THE PROPERTY OF EDAC INC.,AND SHALL NOT BE REPRODUCED, OR COPIED OR USED AS THE BASIS FOR THE MANUFACTURE OR SALE OF APPARATUS WITHOUT WRITTEN PERMISSION.