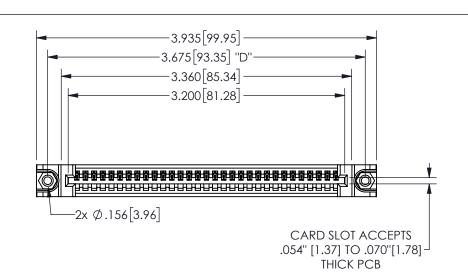

345/395 SERIES CARD EDGE CONNECTOR PART NUMBER: 345-031-540-188

YOUR CONNECTION TO QUALITY & SERVICE

**EDAC INC** TORONTO, ONTARIO CANADA

THESE DRAWINGS AND SPECIFICATIONS ARE THE PROPERTY OF EDAC INC.,AND SHALL NOT BE REPRODUCED, OR COPIED OR USED AS THE BASIS FOR THE MANUFACTURE OR SALE OF APPARATUS WITHOUT WRITTEN PERMISSION.

| <u> </u>           |               |                | , , , , , |
|--------------------|---------------|----------------|-----------|
| ACAD REFERENCE NO. |               | 345-ENG-MASTER |           |
| DRAWN:             | R.STA.MONICA  | DATEMA         | Y.16/2017 |
| CHECKED:           |               | DATE:          |           |
| SCALE:             | NTS           | SHEET          | OF 2      |
| DRAWING            | NUMBER        |                | ISSUE     |
| 3                  | 45-ENG-MASTER |                | 1         |