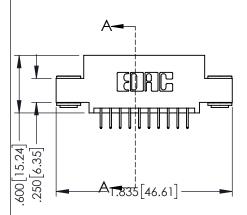

**SECTION A-A** 

**Contact Code 558** 

Contact Code 559

Contact Code 560

- INSULATOR MATERIAL: THERMOPLASTIC POLYESTER, UL 94V-0 DAP MATERIAL AVAILABLE UPON REQUEST

CONTACT MATERIAL; COPPER ALLOY CONTACT PLATING: GOLD ON THE MATING AREA, TIN PLATING ON THE CONTACT TAILS, NICKEL UNDERPLATE

345/395 SERIES CARD EDGE CONNECTOR CONTACT CODE 555,556,558,559,560 DIMENSIONS

YOUR CONNECTION TO QUALITY & SERVICE

|   | NOND REFERENCE NO   | 545-LINO-MASTER  |  |  |
|---|---------------------|------------------|--|--|
|   | DRAWN: R.STA.MONICA | DATE:MAY.16/2017 |  |  |
| ) | CHECKED:            | DATE:            |  |  |
|   | SCALE: 1:1          | SHEET 2 OF 2     |  |  |
| D | DRAWING NUMBER      | ISSUE            |  |  |
|   | 345-ENG-MASTER      | 1                |  |  |