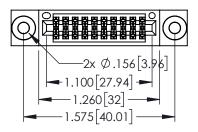

<u>Contact Dimensions:</u>
524-P.C. Tail .018 Sq.(0.46 Sq.) - Tail LG=.175(4.45)
.100 (2.54) Contact Spacing x .200 (5.08) Row Spacing

..330[8.38] CARD SLOT .160[4.06] POINT OF CONTACT

1

- INSULATOR MATERIAL: THERMOPLASTIC PBT BLACK, UL 94V-0 CONTACT MATERIAL; COPPER TIN ALLOY
- CONTACT PLATING: GOLD ON THE MATING AREA, TIN PLATING ON THE CONTACT TAILS, NICKEL UNDERPLATE

| 5/395 SERIES CARD EDGE CONNECTOR              | AC. | AD |
|-----------------------------------------------|-----|----|
| .5/395 \FRIEN ( ARI) FIJ(3F ( ( )NINIF( 1( )R |     |    |

| 345/395 SERIES CARD EDGE CONNECTO PART NUMBER: 345-020-524-503 | R |
|----------------------------------------------------------------|---|
| PART NUMBER, 343-020-324-303                                   |   |