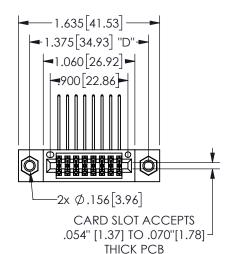

## **SECTION A-A**

345/395 SERIES CARD EDGE CONNECTOR PART NUMBER: 345-016-559-207

**EDAC INC** TORONTO, ONTARIO CANADA

THESE DRAWINGS AND SPECIFICATIONS ARE THE PROPERTY OF EDAC INC.,AND SHALL NOT BE REPRODUCED, OR COPIED OR USED AS THE BASIS FOR THE MANUFACTURE OR SALE OF APPARATUS WITHOUT WRITTEN PERMISSION.

| ACAD REFERENCE NO.  | 345-ENG-MASTER   |
|---------------------|------------------|
| DRAWN: R.STA.MONICA | DATE:MAY.16/2017 |
| CHECKED:            | DATE:            |
| SCALE: NTS          | SHEET 1 OF 2     |
| DRAWING NUMBER      | ISSUE            |
| 345-ENG-MASTER      | 1                |