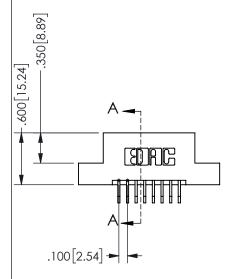

## **SECTION A-A**

345/395 SERIES CARD EDGE CONNECTOR PART NUMBER: 345-016-559-207

**EDAC INC** TORONTO, ONTARIO CANADA

THESE DRAWINGS AND SPECIFICATIONS ARE THE PROPERTY OF EDAC INC.,AND SHALL NOT BE REPRODUCED, OR COPIED OR USED AS THE BASIS FOR THE MANUFACTURE OR SALE OF APPARATUS WITHOUT WRITTEN PERMISSION.

| ACAD REFERENCE NO.  | 345-ENG-MASTER   |
|---------------------|------------------|
| DRAWN: R.STA.MONICA | DATE:MAY.16/2017 |
| CHECKED:            | DATE:            |
| SCALE: NTS          | SHEET 1 OF 2     |
| DRAWING NUMBER      | ISSUE            |
| 345-ENG-MASTER      | 1                |