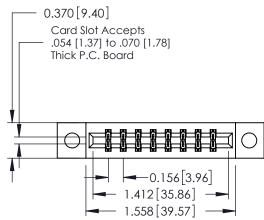

## **Mounting Option**

04-.156 (3.96) Dia. Mounting Holes



## **Contact Detail**

555-Extender Board Bend (Code 500 Contacts) .156 [3.96] Contact Spacing x .200 [5.08] Row Spacing

THIS IS A C.A.D. GENERATED DRAWING DO NOT MAKE MANUAL REVISIONS TO MASTER.



ISSUE NUMBER

ORIGINAL

1





**See Accompanying Pages for:** 

- **Contact Bend Details**
- **Mounting Options**

| 337 / 387 Series Card Edge Connector |
|--------------------------------------|
| Part Number: 337-016-555-804         |



**EDAC INC** TORONTO, ONTARIO CANADA

THESE DRAWINGS AND SPECIFICATIONS ARE THE PROPERTY OF EDAC INC.,AND SHALL NOT BE REPRODUCED, OR COPIED OR USED AS THE BASIS FOR THE MANUFACTURE OR SALE OF APPARATUS WITHOUT WRITTEN PERMISSION.

| ACAD REFERENCE NO. | 337 ENG MASTER   |  |  |
|--------------------|------------------|--|--|
| DRAWN: J.LEE       | DATE: