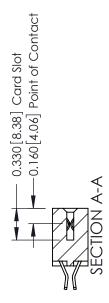

## **Contact Detail**

555-Extender Board Bend (Code 500 Contacts) .156 [3.96] Contact Spacing x .200 [5.08] Row Spacing

THIS IS A C.A.D. GENERATED DRAWING DO NOT MAKE MANUAL REVISIONS TO MASTER.

ISSUE NUMBER