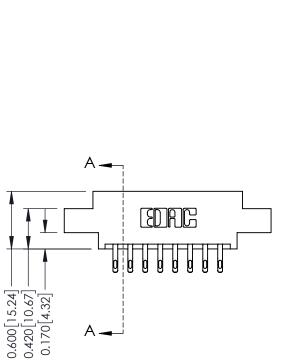

## **Mounting Option**

04-.156 (3.96) Dia. Mounting Holes

ORIGINAL

1

**See Accompanying Pages for:** 

- **Contact Bend Details**
- **Mounting Options**

| 337 / 387 Series Card Edge Connector |
|--------------------------------------|
| Part Number: 337-016-555-804         |