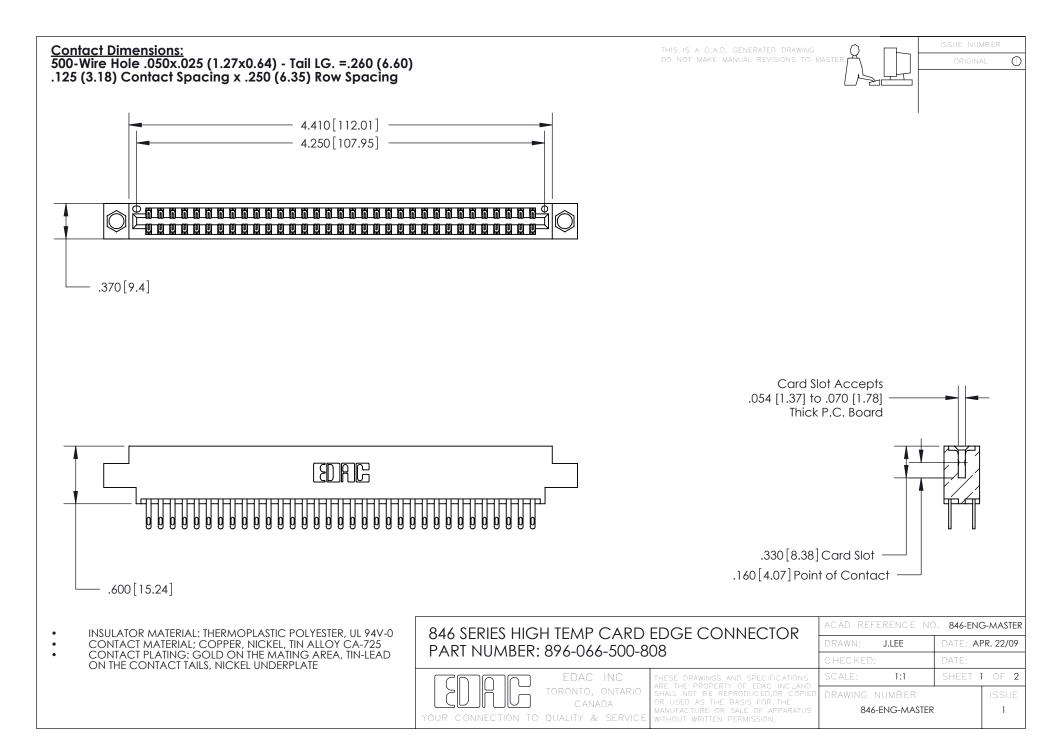

1

.165 [4.19] .375 [9.54] .125(3.18) to .210(5.33) .125(3.18) to .210(5.33)

**Contact Code 558** 

**Contact Code 559** 

**Contact Code 560** 

INSULATOR MATERIAL: THERMOPLASTIC POLYESTER, UL 94V-0 CONTACT MATERIAL; COPPER, NICKEL, TIN ALLOY CA-725 CONTACT PLATING: GOLD ON THE MATING AREA, TIN-LEAD ON THE CONTACT TAILS, NICKEL UNDERPLATE

846 SERIES HIGH TEMP CARD EDGE CONNECTOR CONTACT CODE 555,556,558,559,560 DIMENSIONS

YOUR CONNECTION TO QUALITY & SERVICE

**Outside Tails** 

**Outside Tails** 

|   | ACAD REFERENCE NO. 846-ENG-MASTER |                  |
|---|-----------------------------------|------------------|
|   | DRAWN: J.LEE                      | DATE: APR. 22/09 |
|   | CHECKED:                          | DATE:            |
|   | SCALE: 1:1                        | SHEET 2 OF 2     |
| 0 | DRAWING NUMBER                    | ISSUE            |