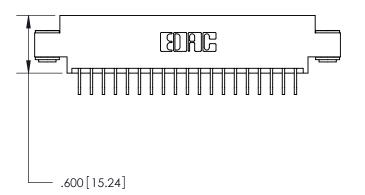

THIS IS A C.A.D. GENERATED DRAWING DO NOT MAKE MANUAL REVISIONS TO MASTER.

ISSUE NUMBER

.165[4.19]

.375 [9.54]

ORIGINAL

1

.060 [1.52] .125(3.18) to .210(5.33) **Outside Tails** .125(3.18) to .210(5.33) **Outside Tails** 