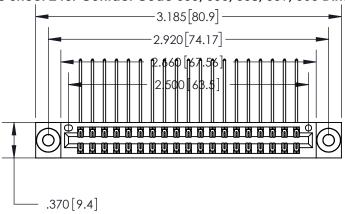

THIS IS A C.A.D. GENERATED DRAWING DO NOT MAKE MANUAL REVISIONS TO MASTER.

Card Slot Accepts .054 [1.37] to .070 [1.78] Thick P.C. Board .330 [8.38] Card Slot .160 [4.07] Point of Contact -

846/896 SERIES HIGH TEMP CARD EDGE CONNECTOR PART NUMBER: 896-038-559-803