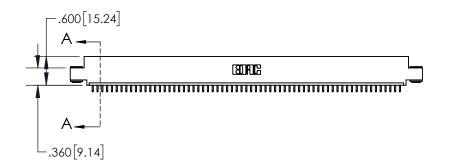

## **Contact Dimensions:** 521-P.C. Tail .025 Sq.(0.64 Sq.) - Tail LG=.150(3.81) .100 (2.54) Contact Spacing x .200 (5.08) Row Spacing

.330[8.38] **CARD SLOT ─**.370 [9.40] **SECTION A-A** .160 4.06 POINT OF **CONTACT** -.200 [5.08]