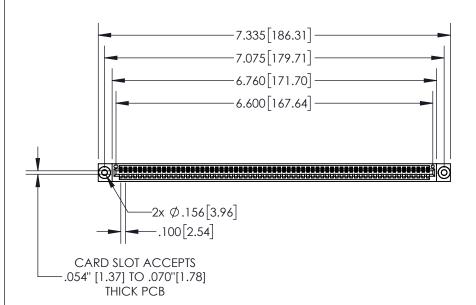

## **Contact Dimensions:** 521-P.C. Tail .025 Sq.(0.64 Sq.) - Tail LG=.150(3.81) .100 (2.54) Contact Spacing x .200 (5.08) Row Spacing

.330[8.38] **CARD SLOT ─**.370 [9.40] **SECTION A-A** .160 4.06 POINT OF **CONTACT** -.200 [5.08]