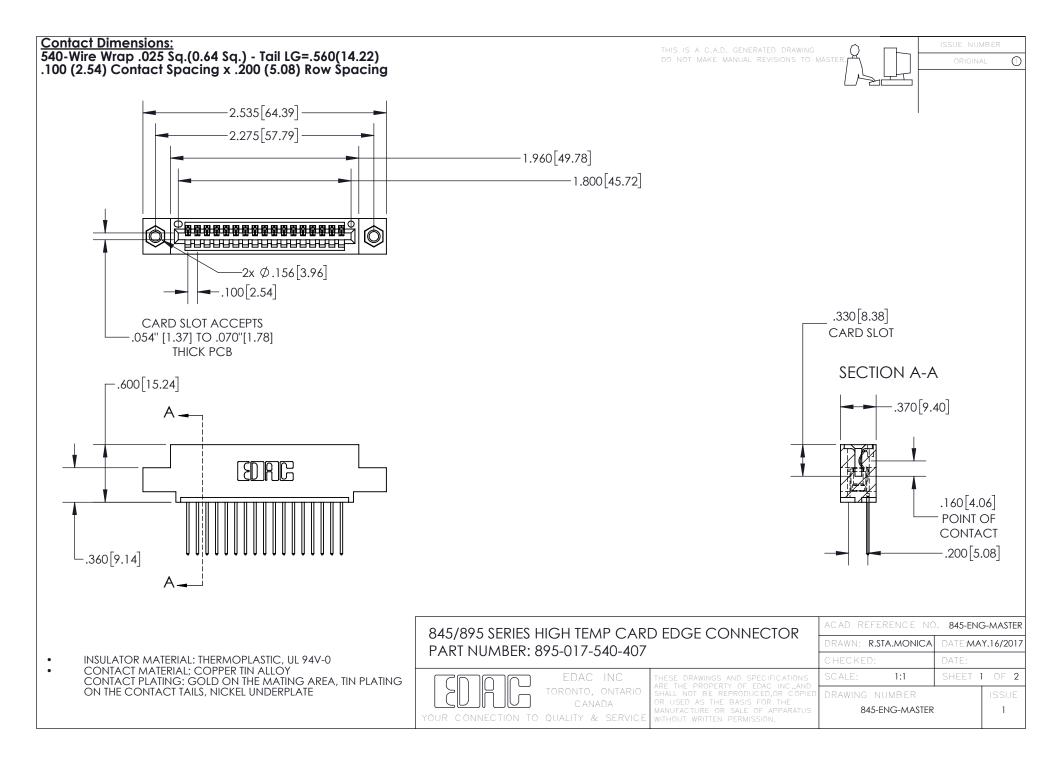

INSULATOR MATERIAL: THERMOPLASTIC POLYESTER, UL 94V-0 DAP MATERIAL AVAILABLE UPON REQUEST

**Contact Code 558** 

CONTACT MATERIAL; COPPER ALLOY CONTACT PLATING: GOLD ON THE MATING AREA, TIN PLATING ON THE CONTACT TAILS, NICKEL UNDERPLATE

## 845/895 SERIES HIGH TEMP CARD EDGE CONNECTOR CONTACT CODE 555,556,558,559,560 DIMENSIONS

YOUR CONNECTION TO QUALITY & SERVICE

Contact Code 559

|   | ACAD REFERENCE NO. 845-ENG-MASTER |                  |  |
|---|-----------------------------------|------------------|--|
|   | DRAWN: R.STA.MONICA               | DATE:MAY.16/2017 |  |
|   | CHECKED:                          | DATE:            |  |
|   | SCALE: 1:1                        | SHEET 2 OF 2     |  |
| D | DRAWING NUMBER                    | ISSUE            |  |

Contact Code 560

845-ENG-MASTER