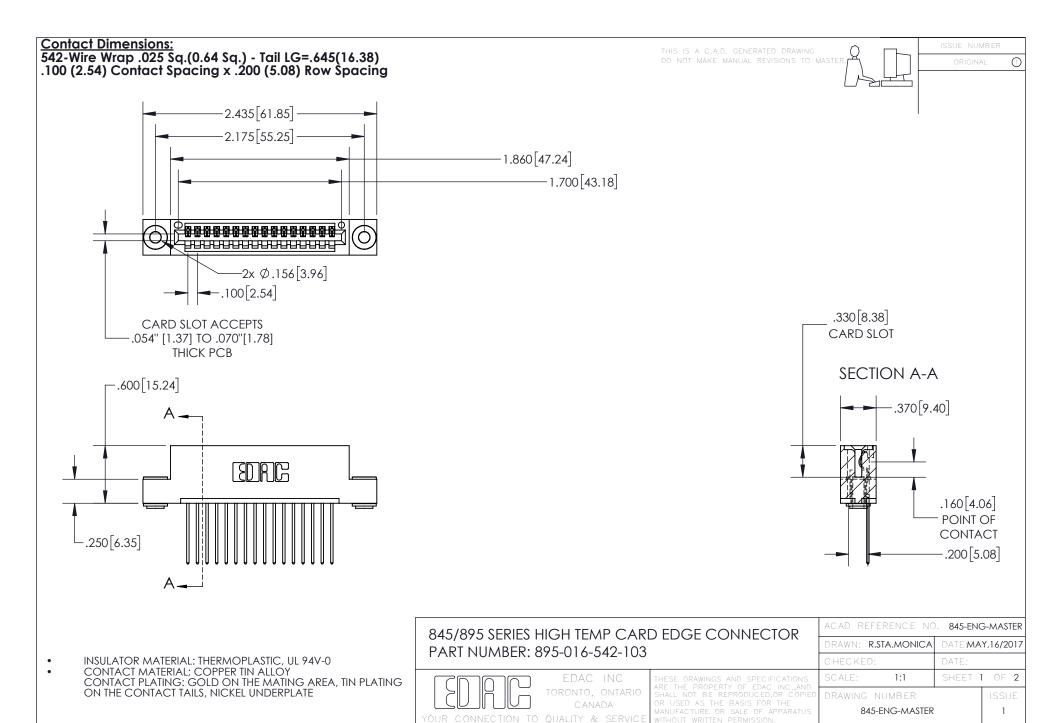

INSULATOR MATERIAL: THERMOPLASTIC POLYESTER, UL 94V-0 DAP MATERIAL AVAILABLE UPON REQUEST

**Contact Code 558** 

CONTACT MATERIAL; COPPER ALLOY CONTACT PLATING: GOLD ON THE MATING AREA, TIN PLATING ON THE CONTACT TAILS, NICKEL UNDERPLATE

## 845/895 SERIES HIGH TEMP CARD EDGE CONNECTOR CONTACT CODE 555,556,558,559,560 DIMENSIONS

YOUR CONNECTION TO QUALITY & SERVICE

Contact Code 559

|   | ACAD REFERENCE NO. 845-ENG-MASTER |                  |  |
|---|-----------------------------------|------------------|--|
|   | DRAWN: R.STA.MONICA               | DATE:MAY.16/2017 |  |
|   | CHECKED:                          | DATE:            |  |
|   | SCALE: 1:1                        | SHEET 2 OF 2     |  |
| D | DRAWING NUMBER                    | ISSUE            |  |

Contact Code 560

845-ENG-MASTER