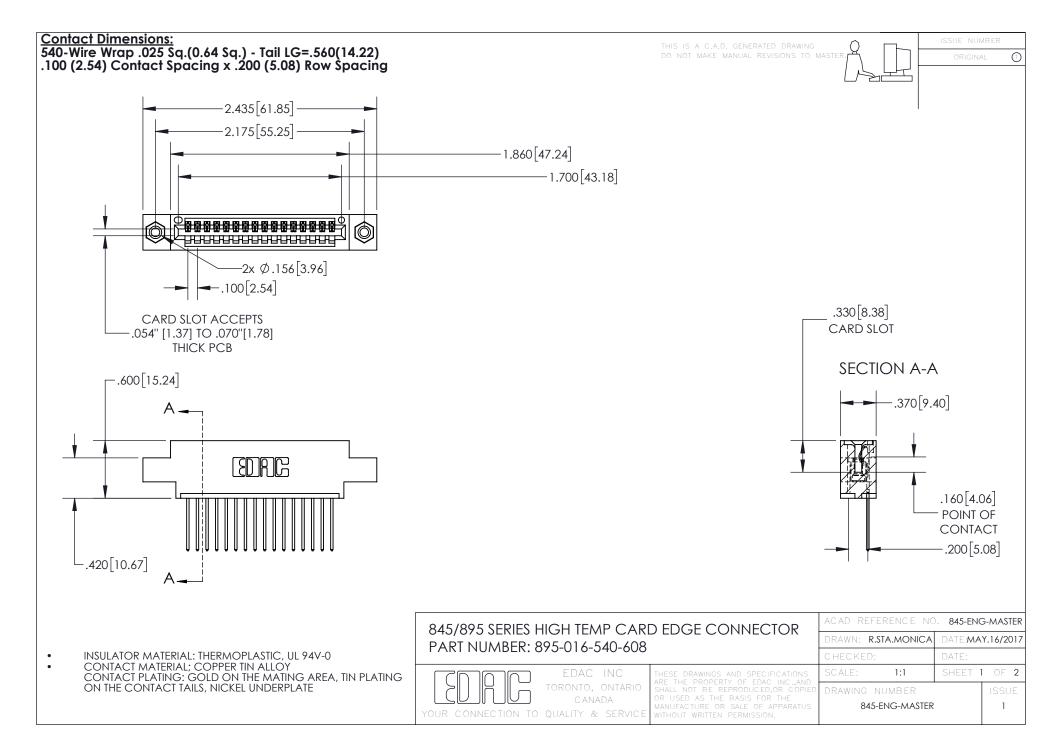

INSULATOR MATERIAL: THERMOPLASTIC POLYESTER, UL 94V-0 DAP MATERIAL AVAILABLE UPON REQUEST

**Contact Code 558** 

CONTACT MATERIAL; COPPER ALLOY CONTACT PLATING: GOLD ON THE MATING AREA, TIN PLATING ON THE CONTACT TAILS, NICKEL UNDERPLATE

## 845/895 SERIES HIGH TEMP CARD EDGE CONNECTOR CONTACT CODE 555,556,558,559,560 DIMENSIONS

YOUR CONNECTION TO QUALITY & SERVICE

Contact Code 559

|   | ACAD REFERENCE NO. 845-ENG-MASTER |                  |  |
|---|-----------------------------------|------------------|--|
|   | DRAWN: R.STA.MONICA               | DATE:MAY.16/2017 |  |
|   | CHECKED:                          | DATE:            |  |
|   | SCALE: 1:1                        | SHEET 2 OF 2     |  |
| D | DRAWING NUMBER                    | ISSUE            |  |