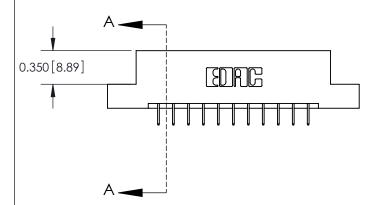

ISSUE NUMBER ORIGINAL

**SECTION A-A** 

.160 [4.06] Point of Contact-

837/887 Series High Temp Card Edge Connector Part Number: 887-022-524-208

YOUR CONNECTION TO QUALITY & SERVICE

**EDAC INC** TORONTO, ONTARIO CANADA