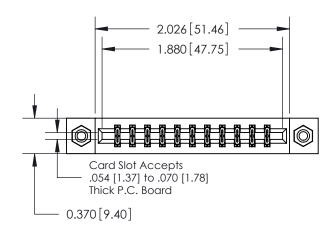

**Mounting Option** 

08-#4-40 Unified Threaded Inserts

## **Contact Detail**

524-P.C. Tail .018 Sq.(0.46 Sq.) - Tail LG=.175(4.45) .156 [3.96] Contact Spacing x .200 [5.08] Row Spacing

THIS IS A C.A.D. GENERATED DRAWING DO NOT MAKE MANUAL REVISIONS TO MASTER.

0.330[8.38] Card Slot

**See Accompanying Pages for:** 

**Contact Bend Details** 

ISSUE NUMBER

ORIGINAL

1

|                     | 837/887 Series High Temp Card Edge Connector |                                                                      | ACAD REFERENCE | NO. 837 EN       | G MASTER      |
|---------------------|----------------------------------------------|----------------------------------------------------------------------|----------------|------------------|---------------|
| Contact Bend Detail |                                              | DRAWN: J.LEE                                                         | DATE: OC       | DATE: OCT. 06/09 |               |
|                     | Confact Bend Defail                          |                                                                      | CHECKED:       | DATE:            |               |
|                     | EDAC INC THESE DRAWINGS AND SPECIF           | THESE DRAWINGS AND SPECIFICATIONS                                    | SCALE: NTS     | SHEET            | 2 <b>OF</b> 2 |
|                     | TORONTO, ONTARIO                             | CANADA OR USED AS THE BASIS FOR THE MANUFACTURE OR SALE OF APPARATUS | DRAWING NUMBER |                  | ISSUE         |
|                     | YOUR CONNECTION TO QUALITY & SERVICE         |                                                                      | 837 Assembly   |                  | 1             |