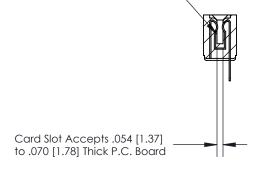

## **Contact Detail**

Wire Hole .089x.014(2.29x0.36) - Tail LG=.213(5.41)

.156 [3.96] Contact Spacing x .200 [5.08] Row Spacing

**SECTION A-A** 

.175 [4.45] Point of Contact (Measured from bottom of Card Slot)