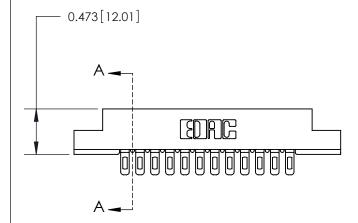

## **Contact Detail**

Wire Hole .089x.014(2.29x0.36) - Tail LG=.213(5.41)

.156 [3.96] Contact Spacing x .200 [5.08] Row Spacing

**SECTION A-A** 

.175 [4.45] Point of Contact (Measured from bottom of Card Slot)