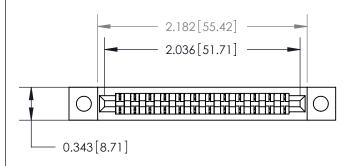

## **Mounting Option**

.128 (3.25) Dia. Mounting Holes

## **Contact Detail**

Wire Hole .089x.014(2.29x0.36) - Tail LG=.213(5.41)

.156 [3.96] Contact Spacing x .200 [5.08] Row Spacing





**SECTION A-A** 

.175 [4.45] Point of Contact (Measured from bottom of Card Slot)



**See Accompanying Page for:** 

**Contact Bend Details** 

807/857 Series High Temp Card Edge Connector Part Number: 857-012-501-102

YOUR CONNECTION TO QUALITY & SERVICE

| ACAD REFERENCE NO. 807 ENG MASTER |                  |
|-----------------------------------|------------------|
| DRAWN: J.LEE                      | DATE: AUG. 11/09 |
| CHECKED:                          | DATE:            |
| SCALE: NTS                        | SHEET 1 OF 2     |
| DRAWING NUMBER                    | ISSUE            |

807 Assembly