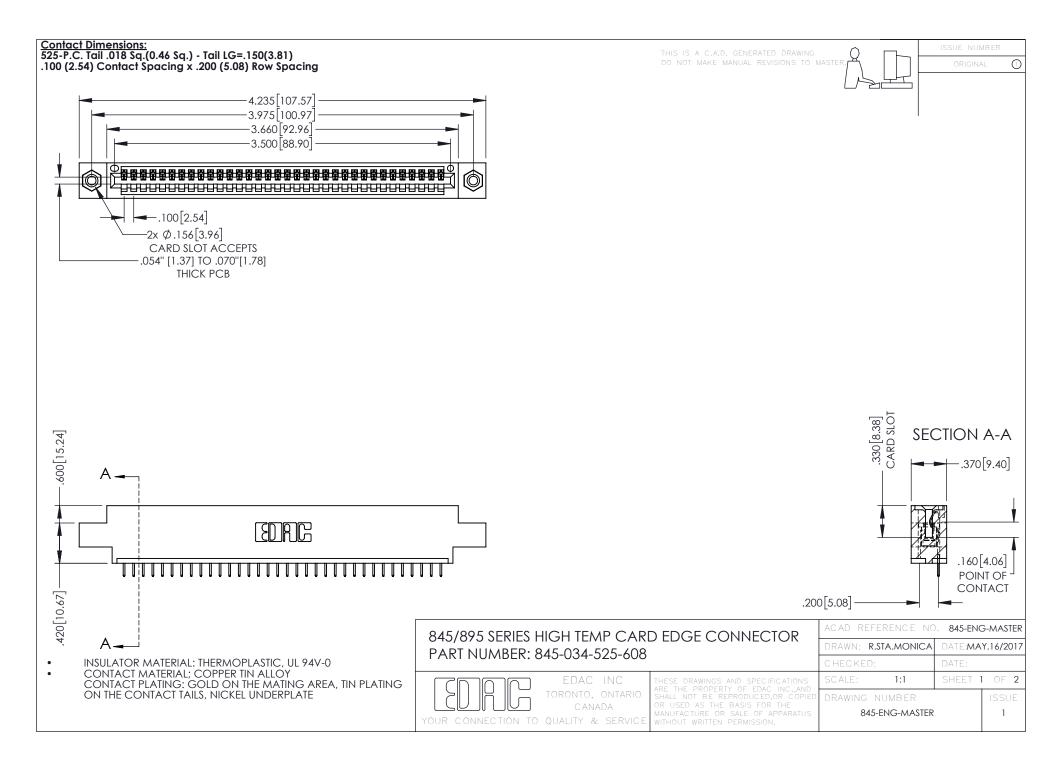

**Contact Code 558** Contact Code 559 Contact Code 560

- INSULATOR MATERIAL: THERMOPLASTIC POLYESTER, UL 94V-0 DAP MATERIAL AVAILABLE UPON REQUEST
- CONTACT MATERIAL; COPPER ALLOY

CONTACT PLATING: GOLD ON THE MATING AREA, TIN PLATING ON THE CONTACT TAILS, NICKEL UNDERPLATE

## 845/895 SERIES HIGH TEMP CARD EDGE CONNECTOR CONTACT CODE 555,556,558,559,560 DIMENSIONS

YOUR CONNECTION TO QUALITY & SERVICE

|   | ACAD REFERENCE NO. 845-ENG-MASTER |                  |
|---|-----------------------------------|------------------|
|   | DRAWN: R.STA.MONICA               | DATE:MAY.16/2017 |
|   | CHECKED:                          | DATE:            |
|   | SCALE: 1:1                        | SHEET 2 OF 2     |
| D | DRAWING NUMBER                    | ISSUE            |

845-ENG-MASTER