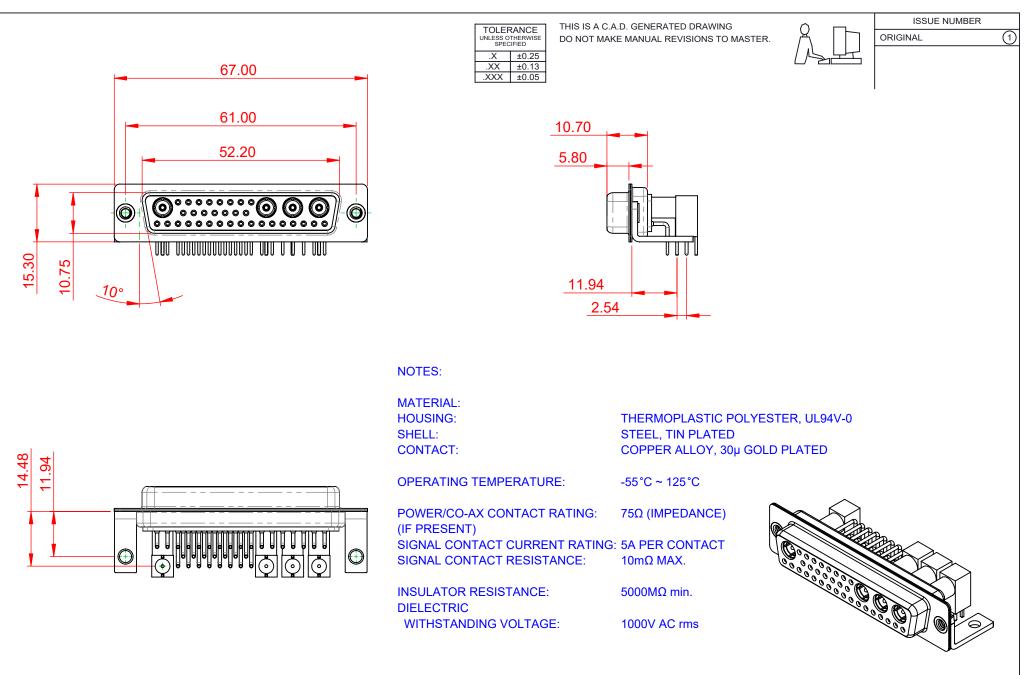

| COMBINATION D-SUB                                                              |                                                                                                                                                                                                                | SW REFERENCE NO.: 630 COMBO ASSEMBLY |                  |       |
|--------------------------------------------------------------------------------|----------------------------------------------------------------------------------------------------------------------------------------------------------------------------------------------------------------|--------------------------------------|------------------|-------|
|                                                                                |                                                                                                                                                                                                                | DRAWN: C.B                           | DATE: JAN. 01/20 | 19    |
|                                                                                |                                                                                                                                                                                                                | CHECKED:                             | DATE:            |       |
| EDAG INC<br>TORONTO, ONTARIO<br>CANADA<br>YOUR CONNECTION TO QUALITY & SERVICE | THESE DRAWINGS AND SPECIFICATIONS<br>ARE THE PROPERTY OF EDAC INC.,AND<br>SHALL NOT BE REPRODUCED,OR COPIED<br>OR USED AS THE BASIS FOR THE<br>MANUFACTURE OR SALE OF APPARATUS<br>WITHOUT WRITTEN PERMISSION. | SCALE: (IN C.A.D. 1:1)               | SHEET 1 OF       | 2     |
|                                                                                |                                                                                                                                                                                                                | DRAWING NUMBER: 630-36W4640-7T4      |                  | ISSUE |
|                                                                                |                                                                                                                                                                                                                | PART NUMBER: 630-36W4                | 1640-7T4         | 1     |