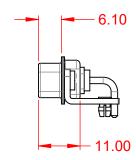

## NOTES:

MATERIAL:

**HOUSING:** THERMOPLASTIC POLYESTER, UL94V-0

SHELL: STEEL, TIN PLATED

CONTACT: COPPER ALLOY, 30µ" GOLD PLATED

**OPERATING TEMPERATURE:** -55°C ~ 125°C

10A (CURRENT) POWER/CO-AX CONTACT RATING:

(IF PRESENT)

SIGNAL CONTACT CURRENT RATING: 5A PER CONTACT

SIGNAL CONTACT RESISTANCE: 10mΩ MAX.

**INSULATOR RESISTANCE:** 5000MΩ min.

**DIELECTRIC** 

WITHSTANDING VOLTAGE: 1000V AC rms

| 10.67 |  |      |   |  |
|-------|--|------|---|--|
|       |  | <br> |   |  |
| 3.20  |  |      | 0 |  |