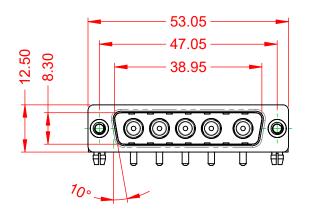

## NOTES:

MATERIAL:

**HOUSING:** THERMOPLASTIC POLYESTER, UL94V-0

SHELL: STEEL, TIN PLATED

CONTACT: COPPER ALLOY, 30µ" GOLD PLATED

**OPERATING TEMPERATURE:** -55°C ~ 125°C

10A (CURRENT) POWER/CO-AX CONTACT RATING:

(IF PRESENT)

SIGNAL CONTACT CURRENT RATING: 5A PER CONTACT

SIGNAL CONTACT RESISTANCE: 10mΩ MAX.

**INSULATOR RESISTANCE:** 5000MΩ min.

**DIELECTRIC** 

WITHSTANDING VOLTAGE: 1000V AC rms

| 10.67 |  |      |   |  |
|-------|--|------|---|--|
|       |  | <br> |   |  |
| 3.20  |  |      | 0 |  |

PART NUMBER: 629-5W5-640-1TB

TOLERANCE UNLESS OTHERWISE SPECIFIED

.X ±0.25 .XX ±0.13 .XXX ±0.05

THIS IS A C.A.D. GENERATED DRAWING DO NOT MAKE MANUAL REVISIONS TO MASTER.

ISSUE NUMBER (1) **ORIGINAL** 

00 2W2