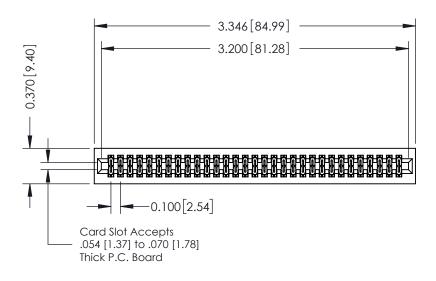

## **See Accompanying Pages for:**

- **Contact Bend Details**
- **Mounting Options**

| 342 / 392 Card Edge Connector |
|-------------------------------|
| Part Number: 392-062-542-201  |

YOUR CONNECTION TO QUALITY & SERVICE