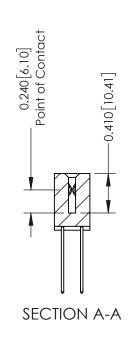

**Mounting Option** 01-No Mounting Lugs **Contact Detail** 

542-Wire Wrap .025 Sq.(0.64 Sq.) - Tail LG=.655(16.64) .100 [2.54] Contact Spacing x .200 [5.08] Row Spacing