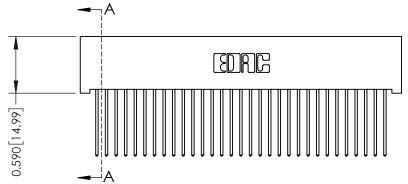

342 Assembly

THIS IS A C.A.D. GENERATED DRAWING DO NOT MAKE MANUAL REVISIONS TO MASTER. ISSUE NUMBER

ORIGINAL

1

| 342 / 392 Series Card Edge Connector<br>Contact Bend Detail |                                   | ACAD REFERENCE NO. 342 ENG MASTER |             |          |          |
|-------------------------------------------------------------|-----------------------------------|-----------------------------------|-------------|----------|----------|
|                                                             |                                   | DRAWN:                            | J.LEE       | DATE: OC | T. 06/09 |
|                                                             |                                   | CHECKED                           | ):          | DATE:    |          |
| EDAC INC                                                    | ARE THE PROPERTY OF EDAC INC.,AND | SCALE:                            | NTS         | SHEET :  | 2 OF 3   |
| TORONTO, ONTARIO                                            |                                   | DRAWING                           | NUMBER      |          | ISSUE    |
| YOUR CONNECTION TO QUALITY & SERVICE                        | MANUFACTURE OR SALE OF APPARATUS  | 3                                 | 42 Assembly |          | 1        |