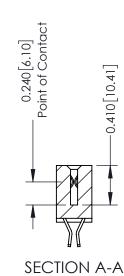

**Mounting Option** 02-.128 (3.25) Wide Mounting Slots **Contact Detail** 

555-Extender Board Bend (Code 500 Contacts) .100 [2.54] Contact Spacing x .200 [5.08] Row Spacing

342 Assembly

THIS IS A C.A.D. GENERATED DRAWING DO NOT MAKE MANUAL REVISIONS TO MASTER. ISSUE NUMBER

ORIGINAL

1

| 342 / 392 Series Card Edge Connector<br>Contact Bend Detail |                                                                                                                                                                                                  | ACAD REFERENCE NO. 342 ENG MASTER |             |                  |        |
|-------------------------------------------------------------|--------------------------------------------------------------------------------------------------------------------------------------------------------------------------------------------------|-----------------------------------|-------------|------------------|--------|
|                                                             |                                                                                                                                                                                                  | DRAWN:                            | J.LEE       | DATE: OCT. 06/09 |        |
|                                                             |                                                                                                                                                                                                  | CHECKED:                          |             | DATE:            |        |
| TORONTO, ONTARIO                                            | THESE DRAWINGS AND SPECIFICATIONS ARE THE PROPERTY OF EDAC INC. AND SHALL NOT BE REPRODUCED, OR COPIED OR USED AS THE BASIS FOR THE MANUFACTURE OR SALE OF APPARATUS WITHOUT WRITTEN PERMISSION. | SCALE:                            | NTS         | SHEET :          | 2 OF 3 |
|                                                             |                                                                                                                                                                                                  | DRAWING                           | NUMBER      |                  | ISSUE  |
| YOUR CONNECTION TO QUALITY & SERVICE                        |                                                                                                                                                                                                  | 3                                 | 42 Assembly |                  | 1      |