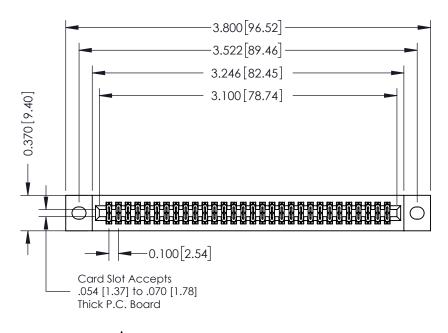

## **See Accompanying Pages for:**

- **Contact Bend Details**
- **Mounting Options**

342 / 392 Card Edge Connector Part Number: 392-060-555-202

YOUR CONNECTION TO QUALITY & SERVICE

CANADA

342 ENG MASTER J.LEE DATE: OCT. 06/09 SHEET 1 OF 3

342 Assembly

THIS IS A C.A.D. GENERATED DRAWING DO NOT MAKE MANUAL REVISIONS TO MASTER. ISSUE NUMBER

ORIGINAL

1

| 342 / 392 Series Card Edge Connector<br>Contact Bend Detail |                                                                                                                                                                                                  | ACAD REFERENCE NO. 342 ENG MASTER |             |                  |        |
|-------------------------------------------------------------|--------------------------------------------------------------------------------------------------------------------------------------------------------------------------------------------------|-----------------------------------|-------------|------------------|--------|
|                                                             |                                                                                                                                                                                                  | DRAWN:                            | J.LEE       | DATE: OCT. 06/09 |        |
|                                                             |                                                                                                                                                                                                  | CHECKED:                          |             | DATE:            |        |
| TORONTO, ONTARIO                                            | THESE DRAWINGS AND SPECIFICATIONS ARE THE PROPERTY OF EDAC INC. AND SHALL NOT BE REPRODUCED, OR COPIED OR USED AS THE BASIS FOR THE MANUFACTURE OR SALE OF APPARATUS WITHOUT WRITTEN PERMISSION. | SCALE:                            | NTS         | SHEET :          | 2 OF 3 |
|                                                             |                                                                                                                                                                                                  | DRAWING                           | NUMBER      |                  | ISSUE  |
| YOUR CONNECTION TO QUALITY & SERVICE                        |                                                                                                                                                                                                  | 3                                 | 42 Assembly |                  | 1      |