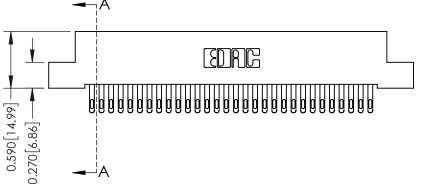

342 Assembly

THIS IS A C.A.D. GENERATED DRAWING DO NOT MAKE MANUAL REVISIONS TO MASTER. ISSUE NUMBER

ORIGINAL

1

| 342 / 392 Series Card Edge Connector<br>Contact Bend Detail |                                                                                                                                                                                                  | ACAD REFERENCE NO. 342 ENG MASTER |             |                  |        |
|-------------------------------------------------------------|--------------------------------------------------------------------------------------------------------------------------------------------------------------------------------------------------|-----------------------------------|-------------|------------------|--------|
|                                                             |                                                                                                                                                                                                  | DRAWN:                            | J.LEE       | DATE: OCT. 06/09 |        |
|                                                             |                                                                                                                                                                                                  | CHECKED:                          |             | DATE:            |        |
| TORONTO, ONTARIO                                            | THESE DRAWINGS AND SPECIFICATIONS ARE THE PROPERTY OF EDAC INC. AND SHALL NOT BE REPRODUCED, OR COPIED OR USED AS THE BASIS FOR THE MANUFACTURE OR SALE OF APPARATUS WITHOUT WRITTEN PERMISSION. | SCALE:                            | NTS         | SHEET :          | 2 OF 3 |
|                                                             |                                                                                                                                                                                                  | DRAWING                           | NUMBER      |                  | ISSUE  |
| YOUR CONNECTION TO QUALITY & SERVICE                        |                                                                                                                                                                                                  | 3                                 | 42 Assembly |                  | 1      |