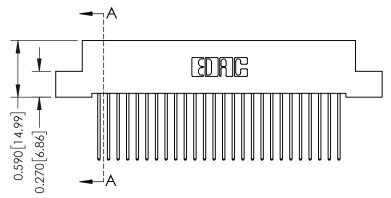

## **Mounting Option**

08-#4-40 Unified Threaded Inserts

THIS IS A C.A.D. GENERATED DRAWING DO NOT MAKE MANUAL REVISIONS TO MASTER

ISSUE NUMBER

ORIGINAL

1

| 342 / 392 Card Edge Connector<br>Mounting Options |                                                                                                                                                                                               | ACAD REFERENCE NO. 342 ENG MASTER |                         |        |  |  |
|---------------------------------------------------|-----------------------------------------------------------------------------------------------------------------------------------------------------------------------------------------------|-----------------------------------|-------------------------|--------|--|--|
|                                                   |                                                                                                                                                                                               | DRAWN: J.LEE                      | DATE: <b>OCT. 06/09</b> |        |  |  |
|                                                   |                                                                                                                                                                                               | CHECKED:                          | DATE:                   |        |  |  |
| TORONTO, ONTARIO                                  | THESE DRAWINGS AND SPECIFICATIONS ARE THE PROPERTY OF EDAC INCAND SHALL NOT BE REPRODUCED,OR COPIED OR USED AS THE BASIS FOR THE MANUFACTURE OR SALE OF APPARATUS WITHOUT WRITTEN PERMISSION. | SCALE: NTS                        | SHEET :                 | 3 OF 3 |  |  |
|                                                   |                                                                                                                                                                                               | DRAWING NUMBER                    | •                       | ISSUE  |  |  |
| YOUR CONNECTION TO QUALITY & SERVICE              |                                                                                                                                                                                               | 342 Assembly                      |                         | 1      |  |  |