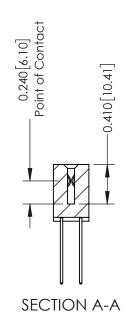

## **Contact Detail**

542-Wire Wrap .025 Sq.(0.64 Sq.) - Tail LG=.655(16.64) .100 [2.54] Contact Spacing x .200 [5.08] Row Spacing