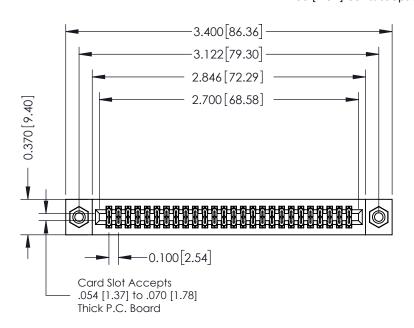

## **See Accompanying Pages for:**

- **Contact Bend Details**
- **Mounting Options**

342 / 392 Card Edge Connector Part Number: 392-052-542-208

YOUR CONNECTION TO QUALITY & SERVICE

342 ENG MASTER J.LEE DATE: OCT. 06/09 SHEET 1 OF 3

342 Assembly

THIS IS A C.A.D. GENERATED DRAWING DO NOT MAKE MANUAL REVISIONS TO MASTER. ISSUE NUMBER

ORIGINAL

1

| 342 / 392 Series Card Edge Connector<br>Contact Bend Detail |                                                                                                                                                                                                  | ACAD REFERENCE NO. 342 ENG MASTER |             |                  |        |
|-------------------------------------------------------------|--------------------------------------------------------------------------------------------------------------------------------------------------------------------------------------------------|-----------------------------------|-------------|------------------|--------|
|                                                             |                                                                                                                                                                                                  | DRAWN:                            | J.LEE       | DATE: OCT. 06/09 |        |
|                                                             |                                                                                                                                                                                                  | CHECKED:                          |             | DATE:            |        |
| TORONTO, ONTARIO                                            | THESE DRAWINGS AND SPECIFICATIONS ARE THE PROPERTY OF EDAC INC. AND SHALL NOT BE REPRODUCED, OR COPIED OR USED AS THE BASIS FOR THE MANUFACTURE OR SALE OF APPARATUS WITHOUT WRITTEN PERMISSION. | SCALE:                            | NTS         | SHEET :          | 2 OF 3 |
|                                                             |                                                                                                                                                                                                  | DRAWING                           | NUMBER      |                  | ISSUE  |
| YOUR CONNECTION TO QUALITY & SERVICE                        |                                                                                                                                                                                                  | 3                                 | 42 Assembly |                  | 1      |