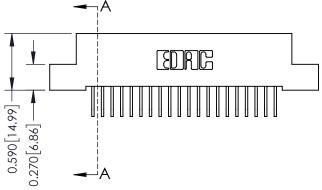

Mounting Option 07-M3-0.5 Metric Threaded Inserts

## **Contact Detail**

558-90 Degree Bend (Code 541 Contacts) .100 [2.54] Contact Spacing x .200 [5.08] Row Spacing





## 0.240 [6.10] Point of Contact 0.410[10.41] **SECTION A-A**

## **See Accompanying Pages for:**

- **Contact Bend Details**
- **Mounting Options**

| 342 / 392 Card Edge Connector |
|-------------------------------|
| Part Number: 392-040-558-207  |



|   | ACAD REFERENCE NO | . 342 ENG MASTER |
|---|-------------------|------------------|
|   | DRAWN: J.LEE      | DATE: OCT. 06/09 |
|   | CHECKED:          | DATE:            |
|   | SCALE: NTS        | SHEET 1 OF 3     |
| ) | DRAWING NUMBER    | ISSUE            |

342 Assembly

THIS IS A C.A.D. GENERATED DRAWING DO NOT MAKE MANUAL REVISIONS TO MASTER. ISSUE NUMBER

ORIGINAL

1



| 342 / 392 Series Card Edge Connector |