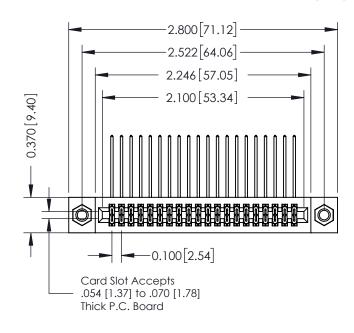

## **See Accompanying Pages for:**

- **Contact Bend Details**
- **Mounting Options**

| 342 / 392 Card Edge Connector |
|-------------------------------|
| Part Number: 392-040-558-207  |

|   | ACAD REFERENCE NO | . 342 ENG MASTER |
|---|-------------------|------------------|
|   | DRAWN: J.LEE      | DATE: OCT. 06/09 |
|   | CHECKED:          | DATE:            |
|   | SCALE: NTS        | SHEET 1 OF 3     |
| ) | DRAWING NUMBER    | ISSUE            |