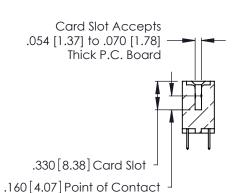

THIS IS A C.A.D. GENERATED DRAWING DO NOT MAKE MANUAL REVISIONS TO MASTER.

ISSUE NUMBER

ORIGINAL

1

**Contact Code 555** 

Contact Code 556

**Contact Code 558** 

**Contact Code 559** 

**Contact Code 560** 

INSULATOR MATERIAL: THERMOPLASTIC POLYESTER, UL 94V-0 CONTACT MATERIAL; COPPER, NICKEL, TIN ALLOY CA-725 CONTACT PLATING: GOLD ON THE MATING AREA, TIN-LEAD ON THE CONTACT TAILS, NICKEL UNDERPLATE

346/396 SERIES CARD EDGE CONNECTOR CONTACT CODE 555,556,558,559,560 DIMENSIONS

YOUR CONNECTION TO QUALITY & SERVICE

**EDAC INC** TORONTO, ONTARIO CANADA

THESE DRAWINGS AND SPECIFICATIONS ARE THE PROPERTY OF EDAC INC.,AND SHALL NOT BE REPRODUCED, OR COPIED OR USED AS THE BASIS FOR THE MANUFACTURE OR SALE OF APPARATUS WITHOUT WRITTEN PERMISSION.