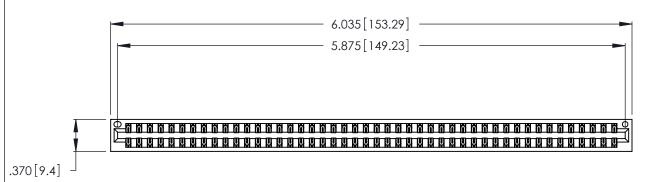

<u>Contact Dimensions:</u>
520-P.C. Tail .030x.018 (0.76x0.46) - Tail LG. = .175 (4.45)
.125 (3.18) Contact Spacing x .250 (6.35) Row Spacing

THIS IS A C.A.D. GENERATED DRAWING DO NOT MAKE MANUAL REVISIONS TO MASTER.

346/396 SERIES CARD EDGE CONNECTOR PART NUMBER: 346-092-520-201

YOUR CONNECTION TO QUALITY & SERVICE

**EDAC INC** TORONTO, ONTARIO CANADA

THESE DRAWINGS AND SPECIFICATIONS ARE THE PROPERTY OF EDAC INC., AND SHALL NOT BE REPRODUCED, OR COPIED OR USED AS THE BASIS FOR THE MANUFACTURE OR SALE OF APPARATUS WITHOUT WRITTEN PERMISSION.