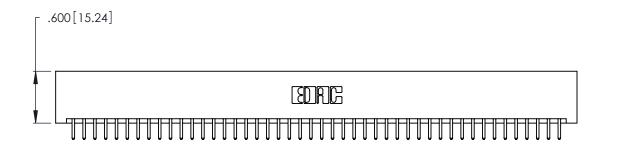

346/396 SERIES CARD EDGE CONNECTOR PART NUMBER: 346-092-520-201

YOUR CONNECTION TO QUALITY & SERVICE

**EDAC INC** TORONTO, ONTARIO CANADA

THESE DRAWINGS AND SPECIFICATIONS ARE THE PROPERTY OF EDAC INC., AND SHALL NOT BE REPRODUCED, OR COPIED OR USED AS THE BASIS FOR THE MANUFACTURE OR SALE OF APPARATUS WITHOUT WRITTEN PERMISSION.