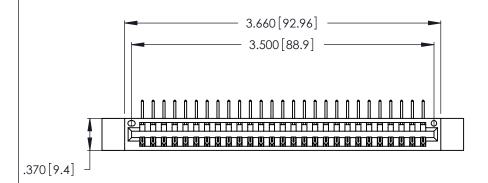

Contact Dimensions:
558-90 Degree Bend (Code 541 Contacts)
See Sheet 2 for Contact Code 555, 556, 558, 559, 560 Dimensions

THIS IS A C.A.D. GENERATED DRAWING DO NOT MAKE MANUAL REVISIONS TO MASTER.

Card Slot Accepts .054 [1.37] to .070 [1.78] Thick P.C. Board .330 [8.38] Card Slot .160 [4.07] Point of Contact