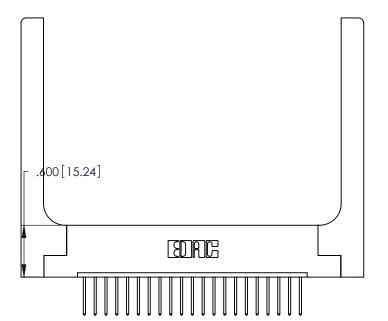

ISSUE NUMBER

ORIGINAL

1

Card Slot Accepts .054 [1.37] to .070 [1.78] Thick P.C. Board .330 [8.38] Card Slot .160 [4.07] Point of Contact

346/396 SERIES CARD EDGE CONNECTOR PART NUMBER: 346-021-522-158

YOUR CONNECTION TO QUALITY & SERVICE