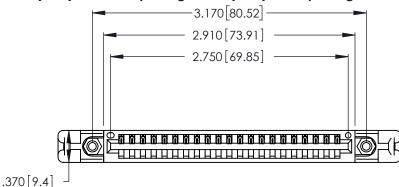

Contact Dimensions: 522-P.C. Tail .025 Sq. (0.64 Sq.) - Tail LG. =.440 (11.18) .125 (3.18) Contact Spacing x .250 (6.35) Row Spacing

THIS IS A C.A.D. GENERATED DRAWING DO NOT MAKE MANUAL REVISIONS TO MASTER.

ISSUE NUMBER

ORIGINAL

1

Card Slot Accepts .054 [1.37] to .070 [1.78] Thick P.C. Board .330 [8.38] Card Slot .160 [4.07] Point of Contact

346/396 SERIES CARD EDGE CONNECTOR PART NUMBER: 346-021-522-158

YOUR CONNECTION TO QUALITY & SERVICE