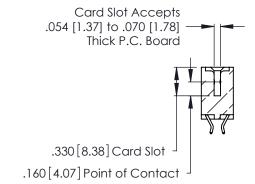

THIS IS A C.A.D. GENERATED DRAWING DO NOT MAKE MANUAL REVISIONS TO MASTER.

Contact Code 556

ISSUE NUMBER

ORIGINAL

1

**Contact Code 555** 

INSULATOR MATERIAL: THERMOPLASTIC POLYESTER, UL 94V-0 CONTACT MATERIAL; COPPER, NICKEL, TIN ALLOY CA-725 CONTACT PLATING: GOLD ON THE MATING AREA, TIN-LEAD ON THE CONTACT TAILS, NICKEL UNDERPLATE