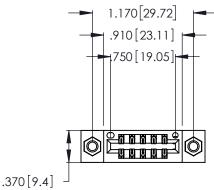

Contact Dimensions:
556-Extender Board Bend (Code 520 Contacts)
See Sheet 2 for Contact Code 555, 556, 558, 559, 560 Dimensions

CONTACT PLATING: GOLD ON THE MATING AREA, TIN-LEAD ON THE CONTACT TAILS, NICKEL UNDERPLATE

THIS IS A C.A.D. GENERATED DRAWING DO NOT MAKE MANUAL REVISIONS TO MASTER.

1

| 346/396 SERIES CARD EDGE CONNECTOR |
|------------------------------------|
| PART NUMBER: 346-012-556-807       |

**EDAC INC** TORONTO, ONTARIO CANADA