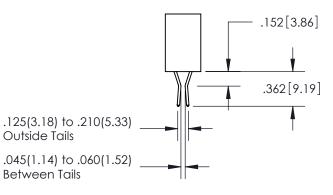

**Contact Code 560** 

- INSULATOR MATERIAL: THERMOPLASTIC POLYESTER, UL 94V-0
- DAP MATERIAL AVAILABLE UPON REQUEST
- CONTACT MATERIAL; COPPER ALLOY

CONTACT PLATING: GOLD ON THE MATING AREA, TIN PLATING ON THE CONTACT TAILS, NICKEL UNDERPLATE

\*FOR ALL OTHER SPECIFICATIONS REFER TO SHEET 3\*