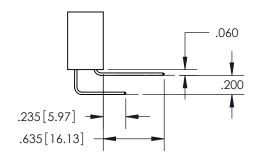

**Contact Code 560** 

- INSULATOR MATERIAL: THERMOPLASTIC POLYESTER, UL 94V-0
- DAP MATERIAL AVAILABLE UPON REQUEST
- CONTACT MATERIAL; COPPER ALLOY

CONTACT PLATING: GOLD ON THE MATING AREA, TIN PLATING ON THE CONTACT TAILS, NICKEL UNDERPLATE

\*FOR ALL OTHER SPECIFICATIONS REFER TO SHEET 3\*