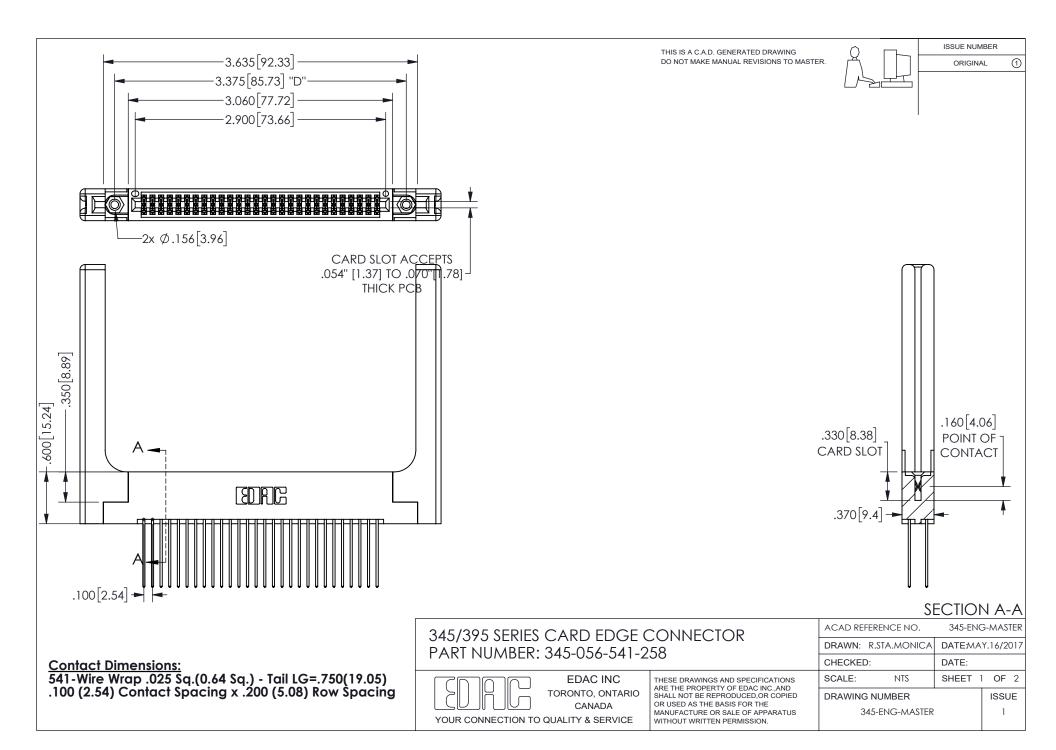

ISSUE NUMBER ORIGINAL

1

**Contact Code 558** 

Contact Code 559

Contact Code 560

INSULATOR MATERIAL: THERMOPLASTIC POLYESTER, UL 94V-0

DAP MATERIAL AVAILABLE UPON REQUEST

CONTACT MATERIAL; COPPER ALLOY

CONTACT PLATING: GOLD ON THE MATING AREA, TIN PLATING ON THE CONTACT TAILS, NICKEL UNDERPLATE

345/395 SERIES CARD EDGE CONNECTOR CONTACT CODE 555,556,558,559,560 DIMENSIONS

YOUR CONNECTION TO QUALITY & SERVICE