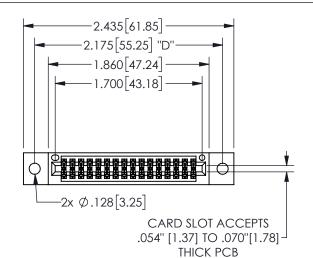

THIS IS A C.A.D. GENERATED DRAWING DO NOT MAKE MANUAL REVISIONS TO MASTER.

ISSUE NUMBER

ORIGINAL

.240[6.1] .160 4.06 .330[8.38] POINT OF CARD SLOT CONTACT .370 9.4 250 [6.35] .200 5.08 .100[2.54]

.600[15.24]

<u>Contact Dimensions:</u>
500-Wire Hole .050x.025(1.27x0.64) - Tail LG=.260(6.60)
.100 (2.54) Contact Spacing x .200 (5.08) Row Spacing

345/395 SERIES CARD EDGE CONNECTOR PART NUMBER: 345-032-500-502

**EDAC INC** TORONTO, ONTARIO CANADA