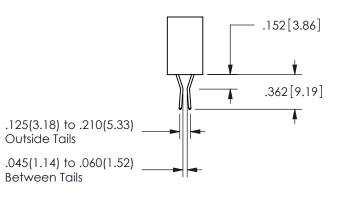

## <u>Contact Dimensions:</u> 555-Extender Board Bend (Code 500 Contacts) See Sheet 2 for Contact Code 555, 556, 558, 559, 560 **Dimensions**

.160 4.06 .330[8.38] POINT OF CARD SLOT CONTACT .370 9.4