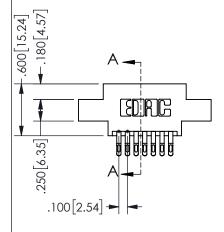

ISSUE NUMBER ORIGINAL

1

**Contact Code 558** 

Contact Code 559

**Contact Code 560** 

- INSULATOR MATERIAL: THERMOPLASTIC POLYESTER, UL 94V-0 DAP MATERIAL AVAILABLE UPON REQUEST
- CONTACT MATERIAL; COPPER ALLOY

CONTACT PLATING: GOLD ON THE MATING AREA, TIN PLATING ON THE CONTACT TAILS, NICKEL UNDERPLATE