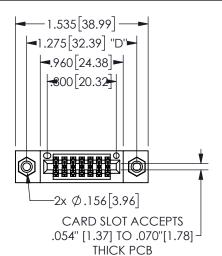

## 345/395 SERIES CARD EDGE CONNECTOR PART NUMBER: 345-014-555-808

YOUR CONNECTION TO QUALITY & SERVICE

**EDAC INC** TORONTO, ONTARIO CANADA

THESE DRAWINGS AND SPECIFICATIONS ARE THE PROPERTY OF EDAC INC.,AND SHALL NOT BE REPRODUCED, OR COPIED OR USED AS THE BASIS FOR THE MANUFACTURE OR SALE OF APPARATUS WITHOUT WRITTEN PERMISSION.

|  | SECTION A-A         |                  |          |  |  |
|--|---------------------|------------------|----------|--|--|
|  | ACAD REFERENCE NO.  | 345-ENC          | G-MASTER |  |  |
|  | DRAWN: R.STA.MONICA | DATE:MAY.16/2017 |          |  |  |
|  | CHECKED:            | DATE:            |          |  |  |
|  | SCALE: NTS          | SHEET            | OF 2     |  |  |
|  | DRAWING NUMBER      |                  | ISSUE    |  |  |
|  | 345-ENG-MASTER      |                  | 1        |  |  |
|  |                     |                  |          |  |  |