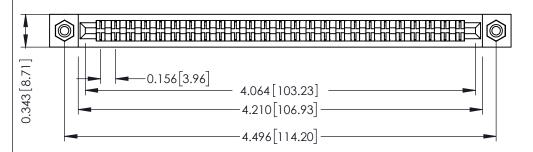

**Mounting Option** #4-40 Unified Threaded Inserts **Contact Detail** 

Extender Board Bend (Code 422 Contacts) .156 [3.96] Contact Spacing x .200 [5.08] Row Spacing

307 / 357 Card Edge Connector Part Number: 307-050-460-208

| ACAD REFERENCE NO. 307 ENG MASTER |                  |
|-----------------------------------|------------------|
| DRAWN: J.LEE                      | DATE: AUG. 11/09 |
| CHECKED:                          | DATE:            |
| SCALE: NTS                        | SHEET 1 OF 3     |
| DRAWING NUMBER                    | ISSUE            |