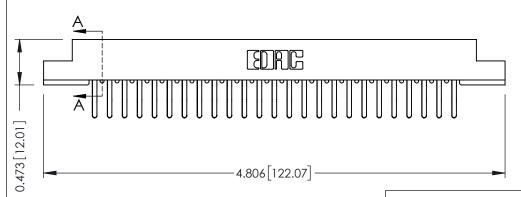

## SECTION A-A

.095 [2.41] Point of Contact (FROM BTM OF SLOT) Card Slot Accepts .054 [1.37] to .070 [1.78] Thick P.C. Board

**See Accompanying Pages for:** 

- **Contact Bend Details**
- **Mounting Options**

307 / 357 Card Edge Connector Part Number: 307-050-460-208

| ACAD REFERENCE NO. 307 ENG MASTER |                  |
|-----------------------------------|------------------|
| DRAWN: J.LEE                      | DATE: AUG. 11/09 |
| CHECKED:                          | DATE:            |
| SCALE: NTS                        | SHEET 1 OF 3     |
| DRAWING NUMBER                    | ISSUE            |